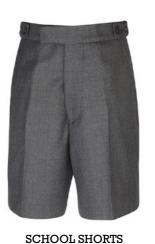

#### Boys

2 pleat longer leg school shorts with turn-up hem

No pleat school shorts

No pleat slim fit trousers, lower rise

BT0

No pleats normal fit trouser with external tunnel adjusters

BT2

No pleats normal fit trouser