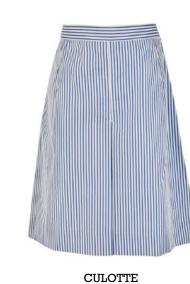

### Girls

Lower rise trousers, straight leg and wide waistband

Lower rise trousers, tapered leg and wide waistband

Lower rise trousers, tapered leg and wide waistband

Classic style normal rise trouser, standard leg

EXTERNAL TUNNEL ADJUSTER

Normal rise trouser, straight leg

Slim fit mid rise trouser, standard leg

INTERNAL TUNNEL ADJUSTER

TAX TABS

TROUSERS & SHORTS

BT4

Junior trousers with elasticated bonadex waistband