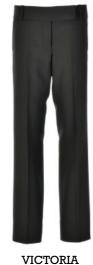

### Girls

Lower rise trousers, straight leg and wide waistband

Lower rise trousers, tapered leg and wide waistband

Lower rise trousers, tapered leg and wide waistband

Classic style normal rise trouser, standard leg

EXTERNAL TUNNEL ADJUSTER

Normal rise trouser, straight leg

Slim fit mid rise trouser, standard leg

INTERNAL TUNNEL ADJUSTER

TAX TABS

TROUSERS & SHORTS

BT4

Junior trousers with elasticated bonadex waistband