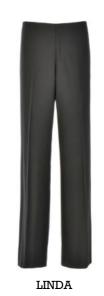

### Girls

Lower rise trousers, straight leg and wide waistband

Lower rise trousers, tapered leg and wide waistband

Lower rise trousers, tapered leg and wide waistband

Classic style normal rise trouser, standard leg