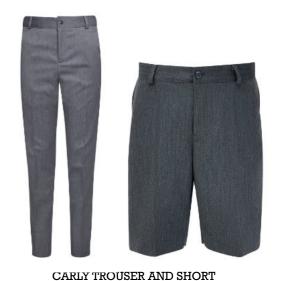

#### Boys

2 pleat longer leg school shorts with turn-up hem

No pleat school shorts

No pleat slim fit trousers, lower rise

BT0

No pleats normal fit trouser with external tunnel adjusters

BT2

No pleats normal fit trouser

l pleat slim fit trouser with internal tunnel adjuster

l pleat junior pull-up shorts with elasticated bonadex waistband

**BT7 SHORTS** 