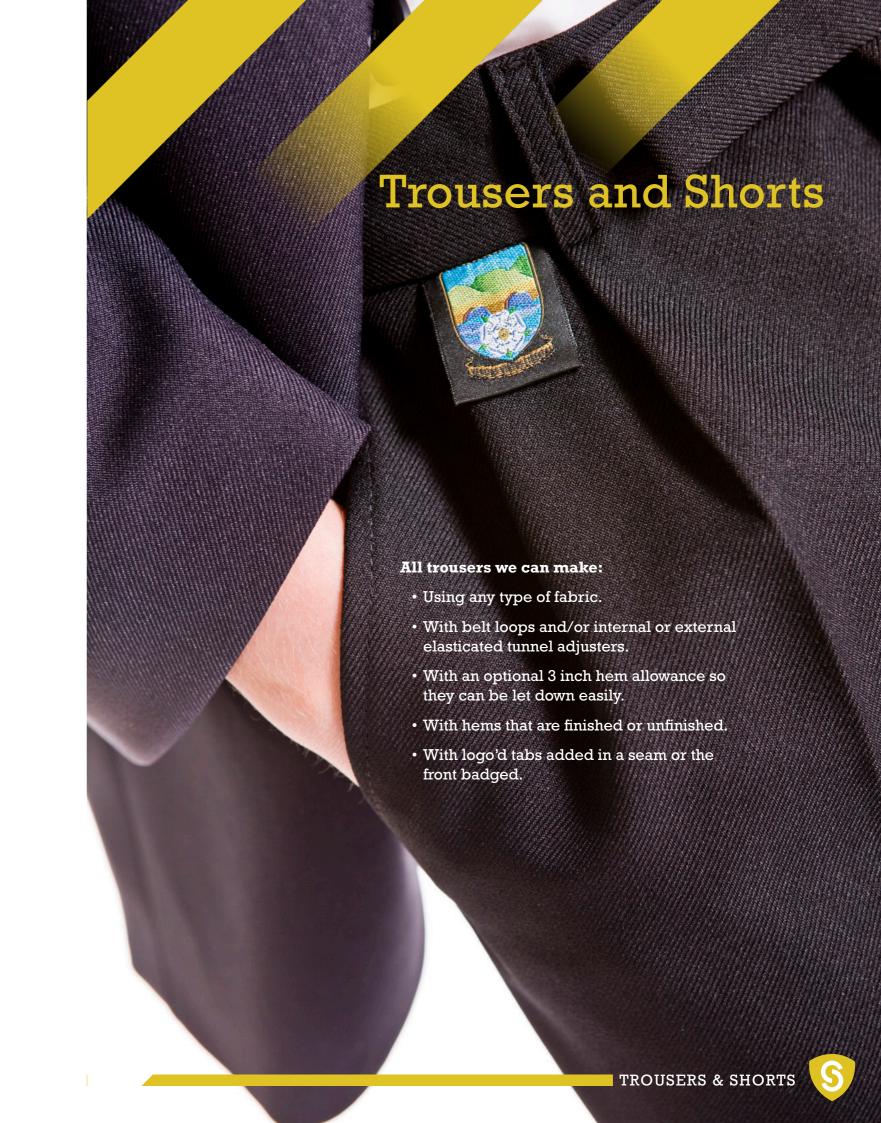

## TROUSERS AND SHORTS

A COMPLETE UNIFORM SOLUTION

This style guide is a library of the different trouser styles we manufacture.

Each style can be made in any fabric type and trims can be modified to the clients needs.

Our sample and fabric libraries are also available for clients to see the style and fabric options.

You can contact us to discuss any garments you are interested in.