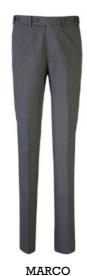

### Girls

Lower rise trousers, straight leg and wide waistband

Lower rise trousers, tapered leg and wide waistband

Lower rise trousers, tapered leg and wide waistband

Classic style normal rise trouser, standard leg