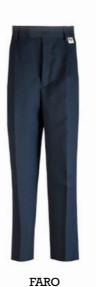

#### Boys

2 pleat longer leg school shorts with turn-up hem

No pleat school shorts

No pleat slim fit trousers, lower rise

BT0

No pleats normal fit trouser with external tunnel adjusters

BT2

No pleats normal fit trouser

with belt loops

BT8

No pleats slim fit trouser

with belt loops

ВТ9 No pleats slim fit trouser with belt loops and internal tunnel adjuster

BT1 2 pleat normal fit trouser with belt loops and internal