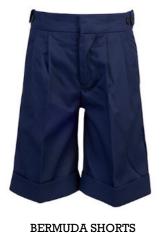

l pleat slim fit trouser with internal tunnel adjuster

l pleat junior pull-up shorts with elasticated bonadex waistband

**BT7 SHORTS** 