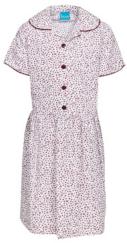

#### Summer dresses are available:

- In many fabrics printed or woven.
- With white or other coloured cuffs and collars.
- With trims between seams.
- With pockets as patches on fronts or open pockets in the side seams.
- With belts that can be sewn into the back so they don't get lost.
- With cuffs that can be flat or turned over.