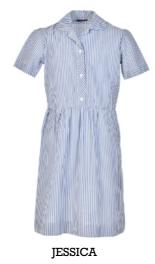

## **Summer Dresses**

#### Summer dresses are available:

- In many fabrics printed or woven.
- With white or other coloured cuffs and collars.
- With trims between seams.
- With pockets as patches on fronts or open pockets in the side seams.
- With belts that can be sewn into the back so they don't get lost.
- With cuffs that can be flat or turned over.