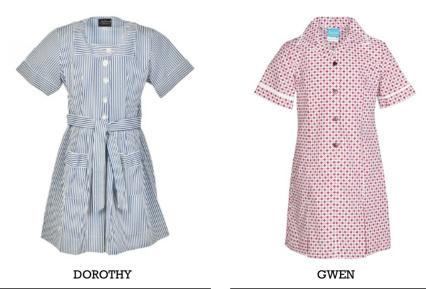

#### Summer dresses are available:

- In many fabrics printed or woven.
- With white or other coloured cuffs and collars.
- With trims between seams.
- With pockets as patches on fronts or open pockets in the side seams.
- With belts that can be sewn into the back so they don't get lost.
- With cuffs that can be flat or turned over.