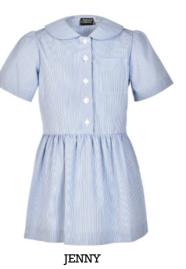

## **Summer Dresses**

#### Summer dresses are available:

- In many fabrics printed or woven.
- With white or other coloured cuffs and collars.
- With trims between seams.
- With pockets as patches on fronts or open pockets in the side seams.
- With belts that can be sewn into the back so they don't get lost.
- With cuffs that can be flat or turned over.