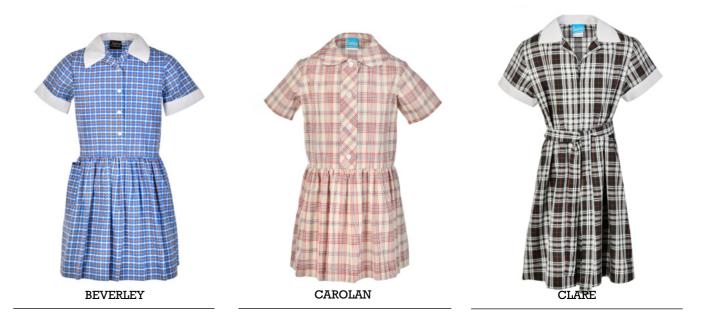

#### Summer dresses are available:

- In many fabrics printed or woven.
- With white or other coloured cuffs and collars.
- With trims between seams.
- With pockets as patches on fronts or open pockets in the side seams.
- With belts that can be sewn into the back so they don't get lost.
- With cuffs that can be flat or turned over.