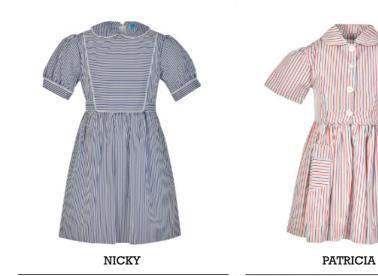

## **Summer Dresses**

#### Summer dresses are available:

- In many fabrics printed or woven.
- With white or other coloured cuffs and collars.
- With trims between seams.
- With pockets as patches on fronts or open pockets in the side seams.
- With belts that can be sewn into the back so they don't get lost.
- With cuffs that can be flat or turned over.