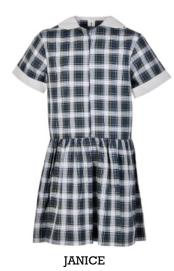

#### Summer dresses are available:

- In many fabrics printed or woven.
- With white or other coloured cuffs and collars.
- With trims between seams.
- With pockets as patches on fronts or open pockets in the side seams.
- With belts that can be sewn into the back so they don't get lost.
- With cuffs that can be flat or turned over.