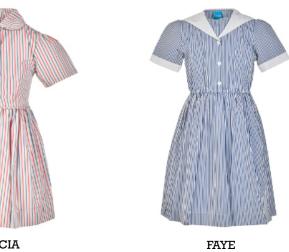

ALICE

AMANDA

ZOE

DIANA

SUMMER DRESSES

AVRIL

BERYL

Sailor style with gathered skirt