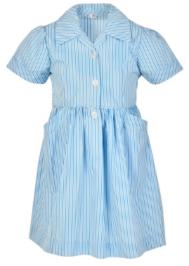

## **Summer Dresses**

#### Summer dresses are available:

- In many fabrics printed or woven.
- With white or other coloured cuffs and collars.
- With trims between seams.
- With pockets as patches on fronts or open pockets in the side seams.
- With belts that can be sewn into the back so they don't get lost.
- With cuffs that can be flat or turned over.