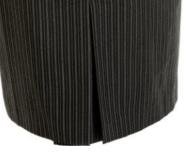

#### AGNES BACK

Straight skirt with an inverted kick pleat, similar to Shirley but has a wider waistband

CHLOE BACK

Straight skirt with a double inverted kick pleat and a waistband (similar to Agnes)

ALANIS BACK

#### HILDA BACK

Straight skirt, open kick vent, rear entry zip, no pocket and a waistband

SHIRLEY BACK

Straight skirt with an inverted kick pleat and a waistband

Straight skirt with 3 inverted pleats front and back and a waistband