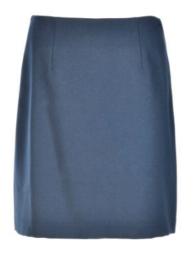

#### STRAIGHT SKIRTS

Straight skirts with different waistband and back options as listed below

ARABELLA BACK Straight skirt no vents and a waistband (Shirley with no vent)

TERESA BACK Straight skirt with rear inverted kick pleat and a waistband

#### HILDA BACK

Straight skirt, open kick vent, rear entry zip, no pocket and a waistband

SHIRLEY BACK

Straight skirt with an inverted kick pleat and a waistband

Straight skirt with 3 inverted pleats front and back and a waistband