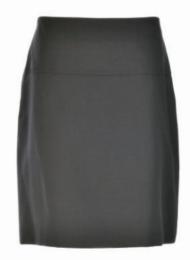

#### STRAIGHT SKIRTS

Straight skirts with different waistband and back options as listed below

ARABELLA BACK Straight skirt no vents and a waistband (Shirley with no vent)

TERESA BACK Straight skirt with rear inverted kick pleat and a waistband

#### HILDA BACK

Straight skirt, open kick vent, rear entry zip, no pocket and a waistband

SHIRLEY BACK

Straight skirt with an inverted kick pleat and a waistband

Straight skirt with 3 inverted pleats front and back and a waistband