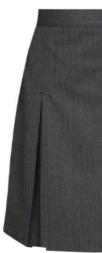

#### HILDA BACK

Straight skirt, open kick vent, rear entry zip, no pocket and a waistband

SHIRLEY BACK

Straight skirt with an inverted kick pleat and a waistband

Straight skirt with 3 inverted pleats front and back and a waistband