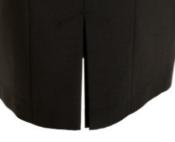

Straight skirt with double open vent and a waistband

GEMMA BACK

Straight skirt with narrow waistband and an open kick pleat

#### HILDA BACK

Straight skirt, open kick vent, rear entry zip, no pocket and a waistband

SHIRLEY BACK

Straight skirt with an inverted kick pleat and a waistband

Straight skirt with 3 inverted pleats front and back and a waistband