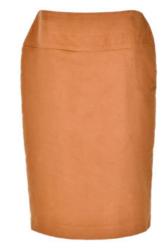

#### STRAIGHT SKIRTS

Straight skirts with different waistband and back options as listed below

ARABELLA BACK Straight skirt no vents and a waistband (Shirley with no vent)

TERESA BACK Straight skirt with rear inverted kick pleat and a waistband

#### HILDA BACK

Straight skirt, open kick vent, rear entry zip, no pocket and a waistband

SHIRLEY BACK

Straight skirt with an inverted kick pleat and a waistband

Straight skirt with 3 inverted pleats front and back and a waistband