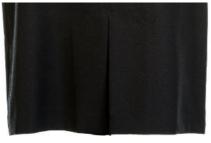

#### STRAIGHT SKIRTS

Straight skirts with different waistband and back options as listed below

ARABELLA BACK Straight skirt no vents and a waistband (Shirley with no vent)

TERESA BACK Straight skirt with rear inverted kick pleat and a waistband

#### HILDA BACK

Straight skirt, open kick vent, rear entry zip, no pocket and a waistband

SHIRLEY BACK

Straight skirt with an inverted kick pleat and a waistband

Straight skirt with 3 inverted pleats front and back and a waistband