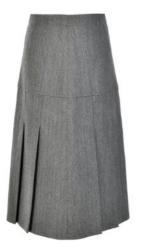

ALEXANDRA

Straight skirt with yoke, no waistband and with an inverted kick pleat

ANITA

Straight skirt with an inverted kick pleat (Agnes without a waistband)

CHARLOTTE

Pleated skirt with a yoke with pleats 2" showing, 0.75" underneath

CAITLIN

Straight Skirt, 2 inverted pleats at front, no vent (Frances with no waistband)

CANDICE

Straight Skirt, 2 short inverted pleats at front and back

ELLA

Pleated skirt with open flat front with 4 buttons, pleats 1.5" Showing, 0.5" underneath sewn down pleats 1/3rd way down

FRANCES

Straight 6- panel skirt, 2 inverted pleats at front, no vent and a waistband

Pleated skirt with pleats 1" showing, 0.5" underneath, sewn down pleats 1/3rd way down

Pleated skirts with pleats 1.75" showing, 0.5" underneath, sewn down pleats 1/3rd way down. The first pleat is a box pleat and has a flat front that is open