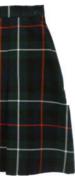

Straight skirt with double open vent and a waistband

GEMMA BACK

Straight skirt with narrow waistband and an open kick pleat