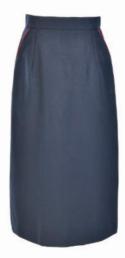

NAOMI

Straight skirt with an inverted kick pleat and no waistband

PAULINA

Straight skirt with wrapover front and no waistband

POPPY

Wide pleat skirt with pleats 3'' showing, 1'' underneath, sewn down pleats 1/3rd way down