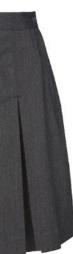

band and an open kick pleat



#### STRAIGHT SKIRTS

Straight skirts with different waistband and back options as listed below

ARABELLA BACK Straight skirt no vents and a waistband (Shirley with no vent)

TERESA BACK Straight skirt with rear inverted kick pleat and a waistband



#### HILDA BACK

Straight skirt, open kick vent, rear entry zip, no pocket and a waistband



SHIRLEY BACK

Straight skirt with an inverted kick pleat and a waistband



Straight skirt with 3 inverted pleats front and back and a waistband



ISABELLA Straight skirt 2 pleats on front and back and a waistband

#### ISADORA

Straight skirt 2 pleats on front and back, with elastic inside the back of waistband (as Isabella with elastication)

#### IZZY Straight skirt 2 pleats on front only and a waistband





BELLA





ANDREA

A-line skirt with 2 curved front pockets no vent and a waistband



ANGELINA

Upper yoke straight skirt with an inverted kick pleat and a waistband



ALEXANDRA

Straight skirt with yoke, no waistband and with an inverted kick pleat





ANITA

Straight skirt with an inverted kick pleat (Agnes without a waistband)



CHARLOTTE

Pleated skirt with a yoke with pleats 2" showing, 0.75" underneath



CAITLIN

Straight Skirt, 2 inverted pleats at front, no vent (Frances with no waistband)



CANDICE

Straight Skirt, 2 short inverted pleats at front and back



ELLA

Pleated skirt with open flat front with 4 buttons, pleats 1.5" Showing, 0.5" underneath sewn down pleats 1/3rd way down





FRANCES

Straight 6- panel skirt, 2 inverted pleats at front, no vent and a waistband

Pleated