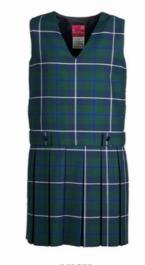

JODIE

Upper lined V-neck bodice with box pleat skirt and shoulder straps with 2 button opening/fastening

LUCY

Upper lined V-neck bodice with box pleat skirt and zip entry at side

LYNNE

Upper high waisted bodice with a gathered skirt and a patch pocket