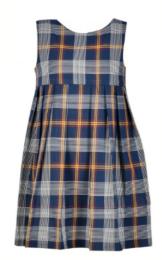

LOUISE

Upper lined V-neck bodice with

skirt that has 2 inverted pleats on

the front and back

(this one also has a patch pocket)

LUCILLA

Upper lined round neck bodice with box pleat skirt and zip entry at side of bodice