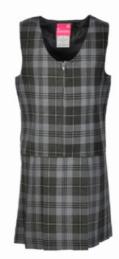

JODIE

Upper lined V-neck bodice with box pleat skirt and shoulder straps with 2 button opening/fastening

LUCY

Upper lined V-neck bodice with box pleat skirt and zip entry at side

LYNNE

Upper high waisted bodice with a gathered skirt and a patch pocket