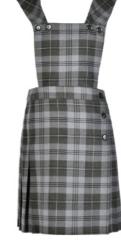

LOUISE

Upper lined V-neck bodice with

skirt that has 2 inverted pleats on

the front and back

(this one also has a patch pocket)

LUCILLA

Upper lined round neck bodice with box pleat skirt and zip entry at side of bodice