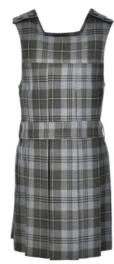

# STYLE GUIDE

## PINAFORE TUNICS

### A COMPLETE UNIFORM SOLUTION

This style guide is a library of the different pinafore tunic styles we manufacture.

Each style can be made in any fabric type and trims can be modified to the clients needs.

Our sample and fabric libraries are also available for clients to see the style and fabric options.

You can contact us to discuss any garments you are interested in.





ABIGAIL

Upper bib with straps that have 2 button fastening, lower box pleated skirt



A-line



DAISY

Box pleated skirt, upper lined v-neck bodice, 1.25" band at hip with buttons at each end of insert at centre front

### **Pinafore Tunics**

#### Pinafores can be produced:

- In any fabric.
- With extra pockets that can be open or zipped.
- · Lined bibs.



**CECILIA** 

Short upper bodice, 2 button fastening on shoulder straps, belt with 2 loops and buttons on belt, box pleats on bodice



GEORGINA

Sleeveless small bodice with gathered skirt underneath



CHARLY

Inverted pleats in lower skirt



HELENA

Upper lined bodice, front central zip, skirt with 2 pleats each side of a central panel on front and back



JODIE

Upper lined V-neck bodice with box pleat skirt and shoulder straps with 2 button opening/fastening



LUCY

Upper lined V-neck bodice with box pleat skirt and zip entry at side



LYNNE

Upper high waisted bodice with a gathered skirt and a patch pocket

LOUISE

Upper lined V-neck bodice with

skirt that has 2 inverted pleats on

the front and back

(this one also has a patch pocket)



LUCILLA

Upper lined round neck bodice