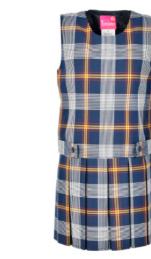

LOUISE

Upper lined V-neck bodice with

skirt that has 2 inverted pleats on

the front and back

(this one also has a patch pocket)

LUCILLA

Upper lined round neck bodice with box pleat skirt and zip entry at side of bodice