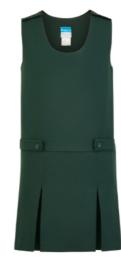

Upper bib with a flat fronted pleated skirt

SHERRY

Lower skirt with 2 long pleats on front and back, upper bib with straps that have 2 button fastening