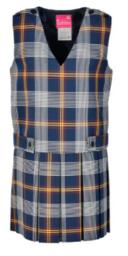

JODIE

Upper lined V-neck bodice with box pleat skirt and shoulder straps with 2 button opening/fastening

LUCY

Upper lined V-neck bodice with box pleat skirt and zip entry at side

LYNNE

Upper high waisted bodice with a gathered skirt and a patch pocket