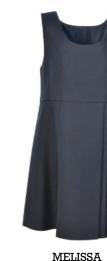

A-line

DAISY

Box pleated skirt, upper lined v-neck bodice, 1.25" band at hip with buttons at each end of insert at centre front