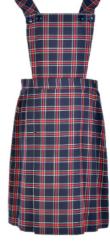

Upper bib with a flat fronted pleated skirt

SHERRY

Lower skirt with 2 long pleats on front and back, upper bib with straps that have 2 button fastening