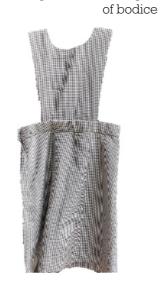

e



GEORGINA

Sleeveless small bodice with gathered skirt underneath



CHARLY

Inverted pleats in lower skirt



HELENA

Upper lined bodice, front central zip, skirt with 2 pleats each side of a central panel on front and back



JODIE

Upper lined V-neck bodice with box pleat skirt and shoulder straps with 2 button opening/fastening



LUCY

Upper lined V-neck bodice with box pleat skirt and zip entry at side



LYNNE

Upper high waisted bodice with a gathered skirt and a patch pocket

LOUISE

Upper lined V-neck bodice with

skirt that has 2 inverted pleats on

the front and back

(this one also has a patch pocket)



LUCILLA

Upper lined round neck bodice with box pleat skirt and zip entry at side of bodice



Upper lined bodice, lower skirt with 3 pleats each side of centre at front



PAMELA

Bib style with rounded collar and A-line skirt



PENELOPE

Upper bodice, lower skirt with 2 inverted pleats front and back



PENNY

Upper bib with a flat fronted pleated skirt



SHERRY

Lower skirt with 2 long pleats on front and back, upper bib with straps that have 2 button fastening