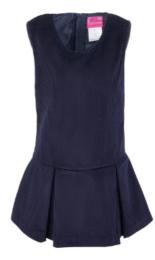

GEORGINA

Sleeveless small bodice with gathered skirt underneath

CHARLY

Inverted pleats in lower skirt

HELENA

Upper lined bodice, front central zip, skirt with 2 pleats each side of a central panel on front and back