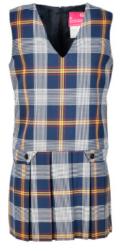

LOUISE

Upper lined V-neck bodice with

skirt that has 2 inverted pleats on

the front and back

(this one also has a patch pocket)

LUCILLA

Upper lined round neck bodice with box pleat skirt and zip entry at side of bodice