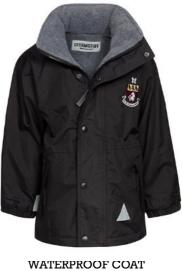

badged or printed.

3 in 1 showerproof coat with detachable fleece gilet

LAKE LOUISE

Fully tape seamed waterproof coat with fleece lining, can be reversed

Shorter style showerproof coat, fleece lined, based on a sailing jacket