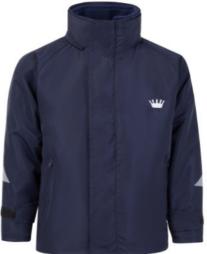

badged or printed.

3 in 1 showerproof coat with detachable fleece gilet

LAKE LOUISE

Fully tape seamed waterproof coat with fleece lining, can be reversed

Shorter style showerproof coat, fleece lined, based on a sailing jacket