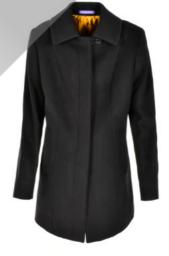

You can contact us to discuss any garments you are interested in.

Formal wool cashmere coat, can be lined in the school's own logo'd lining

TRACEY

Coats We supply formal overcoats, sports style coats and fully tape seamed waterproof coats. All coats can be

badged or printed.

3 in 1 showerproof coat with detachable fleece gilet

LAKE LOUISE

Fully tape seamed waterproof coat with fleece lining, can be reversed

Shorter style showerproof coat, fleece lined, based on a sailing jacket