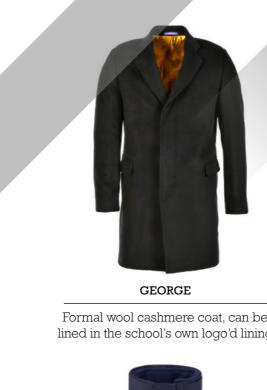

You can contact us to discuss any garments you are interested in.

Formal wool cashmere coat, can be lined in the school's own logo'd lining

TRACEY

Coats We supply formal overcoats, sports style coats and fully tape seamed waterproof coats. All coats can be