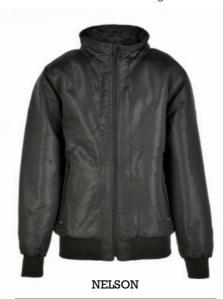

## STYLE GUIDE COATS

## A COMPLETE UNIFORM SOLUTION

This style guide is a library of the different coat styles we manufacture.

Each style can be made in any fabric type and trims can be modified to the clients needs.

Our sample and fabric libraries are also available for clients to see the style and fabric options.

You can contact us to discuss any garments you are interested in.





Formal wool cashmere coat, can be lined in the school's own logo'd lining



TRACEY

Coats We supply formal overcoats, sports style coats and fully tape seamed waterproof coats. All coats can be

badged or printed.





3 in 1 showerproof coat with detachable fleece gilet

LAKE LOUISE



Fully tape seamed waterproof coat with fleece lining, can be reversed



Shorter style showerproof coat, fleece lined, based on a sailing jacket