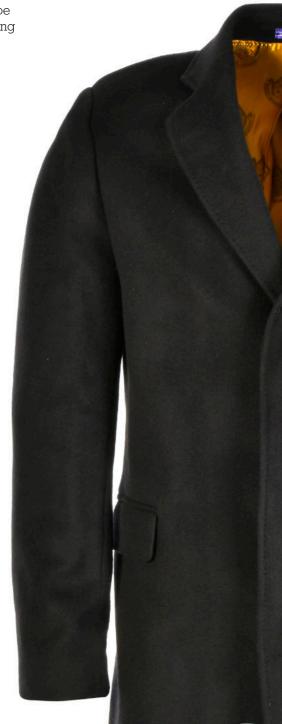

You can contact us to discuss any garments you are interested in.

Formal wool cashmere coat, can be lined in the school's own logo'd lining

TRACEY

Coats We supply formal overcoats, sports style coats and fully tape seamed waterproof coats. All coats can be