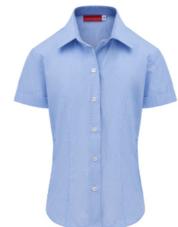

STELLA

Fitted S/S blouse, button to neck, rounded collar

VALERIE L/S and VIOLET S/S

Fitted blouse, button to neck

Secondary age standard fit L/S shirt, with a breast pocket

GEOFFREY Primary age L/S shirt

**JEREMY** L/S primary age shirt, longer back than Geoffrey