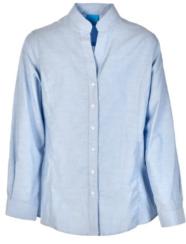

## **Blouses and Shirts**

**AMELIA** CAROLINE

ALISON Fitted L/S blouse with mandarin collar

Fitted L/S blouse, revere collar (Alison body)

Junior blouse, button to neck, rounded collar, elasticated cuffs

**JENNIFER** 

Loose fit L/S blouse, revere neck,

Fitted S/S blouse, longer length, sleeve feature strip

Fitted L/S blouse, revere neck, rounded collar

L/S blouse with revere neck and Revere collar S/S blouse pointed front hem

**EMILIA** Fitted L/S blouse, longer length, sleeve feature strip

Revere neck, fitted, L/S blouse

Fitted L/S blouse, button to neck to tuck-in

rounded collar

Revere neck L/S blouse

S/S blouse with revere neck and pointed front hem