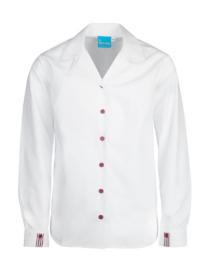

**Shirts** 

CHRISTOPHER

THOMAS

L/S junior blouse, button to neck, rounded collar

SARAH

L/S blouse, button to neck, rounded peter pan collar

Fitted L/S blouse, revere neck,

pointed collar