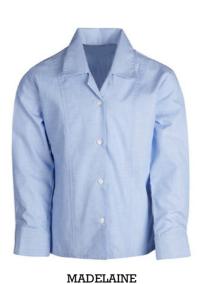

MICHELLE

L/S blouse, revere neck, rounded collar, breast pocket

MIRANDA

3/4 Sleeve blouse, revere neck.

REBECCA

Fitted L/S blouse, revere neck pointed collar, shorter length blouson style

S/S revere neck fitted blouse