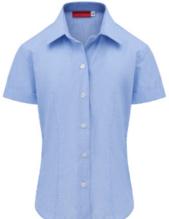

STELLA

Fitted S/S blouse, button to neck, rounded collar

VALERIE L/S and VIOLET S/S

Fitted blouse, button to neck

Secondary age standard fit L/S shirt, with a breast pocket

GEOFFREY Primary age L/S shirt

**JEREMY** L/S primary age shirt, longer back than Geoffrey