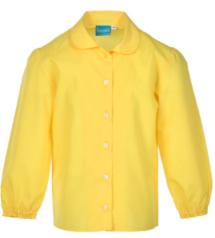

**Shirts** 

CHRISTOPHER

THOMAS

L/S junior blouse, button to neck, rounded collar

SARAH

L/S blouse, button to neck, rounded peter pan collar

Fitted L/S blouse, revere neck,

pointed collar