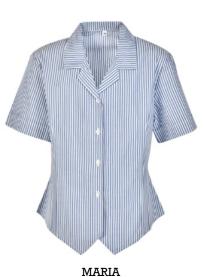

STELLA

Fitted S/S blouse, button to neck, rounded collar

VALERIE L/S and VIOLET S/S

Fitted blouse, button to neck

Secondary age standard fit L/S shirt, with a breast pocket

GEOFFREY Primary age L/S shirt

**JEREMY** L/S primary age shirt, longer back than Geoffrey