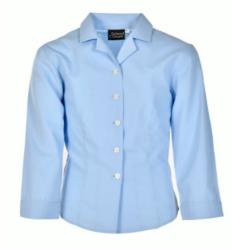

STELLA

Fitted S/S blouse, button to neck, rounded collar

VALERIE L/S and VIOLET S/S

Fitted blouse, button to neck

Secondary age standard fit L/S shirt, with a breast pocket

GEOFFREY Primary age L/S shirt

**JEREMY** L/S primary age shirt, longer back than Geoffrey