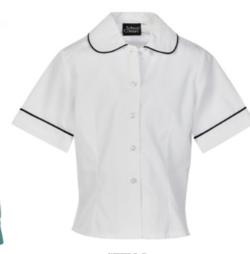

**EMILIA** Fitted L/S blouse, longer length, sleeve feature strip

Revere neck, fitted, L/S blouse

Fitted L/S blouse, button to neck to tuck-in

rounded collar

Revere neck L/S blouse

S/S blouse with revere neck and pointed front hem