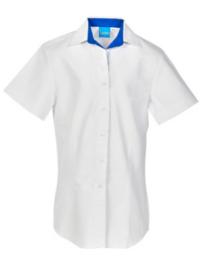

Loose fit L/S blouse, revere neck,

Fitted S/S blouse, longer length, sleeve feature strip

Fitted L/S blouse, revere neck, rounded collar

L/S blouse with revere neck and Revere collar S/S blouse pointed front hem