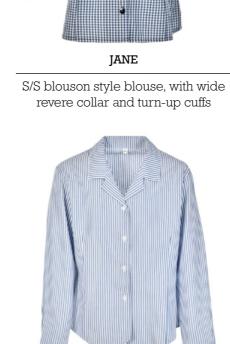

Loose fit L/S blouse, revere neck,

Fitted S/S blouse, longer length, sleeve feature strip

Fitted L/S blouse, revere neck, rounded collar

L/S blouse with revere neck and Revere collar S/S blouse pointed front hem

**EMILIA** Fitted L/S blouse, longer length, sleeve feature strip

Revere neck, fitted, L/S blouse

Fitted L/S blouse, button to neck to tuck-in

rounded collar

Revere neck L/S blouse

S/S blouse with revere neck and pointed front hem