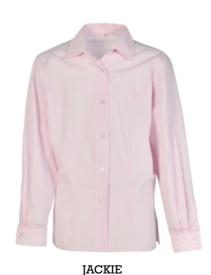

## **Blouses and Shirts**

**AMELIA** CAROLINE

ALISON Fitted L/S blouse with mandarin collar

Fitted L/S blouse, revere collar (Alison body)

Junior blouse, button to neck, rounded collar, elasticated cuffs

**JENNIFER** 