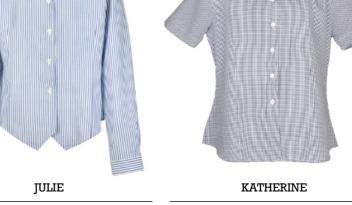

## **Blouses and Shirts**

**AMELIA** CAROLINE

ALISON Fitted L/S blouse with mandarin collar

Fitted L/S blouse, revere collar (Alison body)

Junior blouse, button to neck, rounded collar, elasticated cuffs

**JENNIFER** 