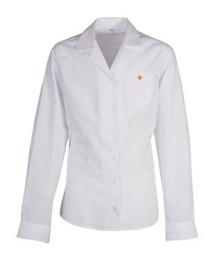

**EMILIA** Fitted L/S blouse, longer length, sleeve feature strip

Revere neck, fitted, L/S blouse

Fitted L/S blouse, button to neck to tuck-in

rounded collar

Revere neck L/S blouse

S/S blouse with revere neck and pointed front hem