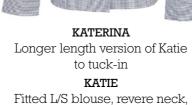

**EMILIA** Fitted L/S blouse, longer length, sleeve feature strip

Revere neck, fitted, L/S blouse

Fitted L/S blouse, button to neck to tuck-in

rounded collar

Revere neck L/S blouse

S/S blouse with revere neck and pointed front hem