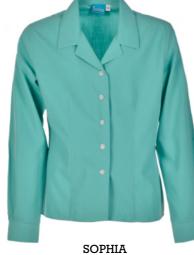

## **Blouses and Shirts**

**AMELIA** CAROLINE

ALISON Fitted L/S blouse with mandarin collar

Fitted L/S blouse, revere collar (Alison body)

Junior blouse, button to neck, rounded collar, elasticated cuffs

**JENNIFER** 