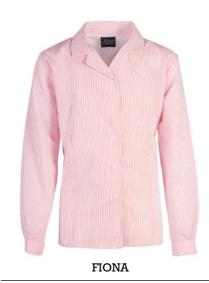

**EMILIA** Fitted L/S blouse, longer length, sleeve feature strip

Revere neck, fitted, L/S blouse

Fitted L/S blouse, button to neck to tuck-in

rounded collar

Revere neck L/S blouse

S/S blouse with revere neck and pointed front hem