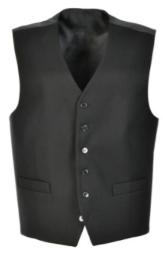

MILLIE

4 button long length normal fit jacket

RUTH

Striped Blazer shaped girls jacket

BLAZERS & JACKETS

COLIN WAISTCOAT

Single breasted waistcoat (double breasted also available)

ETON WAISTCOAT

Single breasted waistcoat

LEONARDO

Fitted 3 patch pocket blazer. Same fit as Leon

RAPHAEL

Slim fit jacket with front dart, welt top pocket and 3 straight jet pockets

VENETION BOX

Special pattern to allow easy