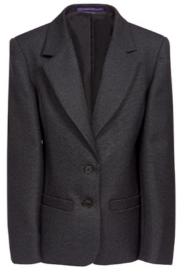

ABBEY

Cropped jacket to sit on the waist. Usually no outside pockets AMY Long fit jacket, usually with lower jetted pockets

ANGELA

Fitted jacket with lower welt pockets

ANGELIQUE

Fitted jacket with lower jet pockets and high line 4 button front

ANNE

Fitted jacket with collar insert panel and 1 button and lower jetted pockets

BRIGID

Slim fit jacket with lower jetted pockets, shorter length

BRIGITTE TWEED

Slim fit jacket with 3 lower jetted pockets, shorter length

CAMILLE

Fitted jacket with 4 feature front buttons to give a double breasted look, shorter length

FALESIA

Fitted jacket with front dart,

welt pocket and lower jetted

pockets, shorter length

EMMA

Normal fit 3 patch pocket blazer

GUINEVERE

Slim fit jacket with lower jetted pockets and shorter length. Extended fabric pocket features inside

JEAN

Box fit 3 patch pocket blazer, mid length

LAURA

Fitted jacket with front dart, upper welt pocket and 2 lower jetted pockets, mid length

Fitted 3 patch pocket blazer. Same fit as Laura

NICHOLE

Slim fit jacket with 3 lower jetted pockets and inside pocket features, shorter length

**BLAZERS & JACKETS** 

MARIA

KATE

Double breasted single button jacket. Lower jetted pockets, mid length

MILLIE

4 button long length normal fit jacket

RUTH

Striped Blazer shaped girls jacket

BLAZERS & JACKETS

COLIN WAISTCOAT

Single breasted waistcoat (double breasted also available)

ETON WAISTCOAT

Single breasted waistcoat

LEONARDO

Fitted 3 patch pocket blazer. Same fit as Leon

RAPHAEL

Slim fit jacket with front dart, welt top pocket and 3 straight jet pockets

VENETION BOX

Special pattern to allow easy

matching of striped fabrics, box fit

so Venetian stripes run straight and

can be easily matched on shoulders and pockets

Primary age blazer box fit pattern, can be 3 patch pockets or lower jetted pockets

Slimmer fit pattern for striped fabrics, the stripes do not run as fully straight on the front

LEN

Fitted jacket, no front dart, welt top pocket and straight jet pockets

LEON

Fitted jacket with front dart, welt top pocket and straight jet pockets

MARCELO

Fitted jacket with slanted jet pockets and top welt pocket

NICHOLAS

Slim fit jacket with front dart, welt top pocket and 3 lower straight jet pockets. Extended fabric pocket features inside

OLIVER