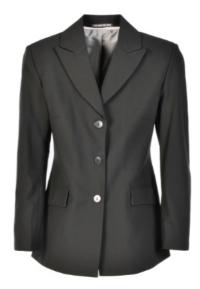

ABBEY

Cropped jacket to sit on the waist. Usually no outside pockets AMY Long fit jacket, usually with lower jetted pockets

ANGELA

Fitted jacket with lower welt pockets

ANGELIQUE

Fitted jacket with lower jet pockets and high line 4 button front

ANNE

Fitted jacket with collar insert panel and 1 button and lower jetted pockets

BRIGID

Slim fit jacket with lower jetted pockets, shorter length

BRIGITTE TWEED

Slim fit jacket with 3 lower jetted pockets, shorter length

CAMILLE

Fitted jacket with 4 feature front buttons to give a double breasted look, shorter length

FALESIA

Fitted jacket with front dart,

welt pocket and lower jetted

pockets, shorter length

EMMA

Normal fit 3 patch pocket blazer

GUINEVERE

Slim fit jacket with lower jetted pockets and shorter length. Extended fabric pocket features inside

JEAN

Box fit 3 patch pocket blazer, mid length

LAURA

Fitted jacket with front dart, upper welt pocket and 2 lower jetted pockets, mid length

Fitted 3 patch pocket blazer. Same fit as Laura

NICHOLE

Slim fit jacket with 3 lower jetted pockets and inside pocket features, shorter length

**BLAZERS & JACKETS** 

MARIA

KATE

Double breasted single button jacket. Lower jetted pockets, mid length

MILLIE

4 button long length normal fit jacket

RUTH

Striped Blazer shaped girls jacket

BLAZERS & JACKETS

COLIN WAISTCOAT

Single breasted waistcoat (double breasted also available)

ETON WAISTCOAT

Single breasted waistcoat

LEONARDO

Fitted 3 patch pocket blazer. Same fit as Leon

RAPHAEL

Slim fit jacket with front dart, welt top pocket and 3 straight jet pockets

VENETION BOX

Special pattern to allow easy

matching of striped fabrics, box fit

so Venetian stripes run straight and

can be easily matched on shoulders and pockets

Primary age blazer box fit pattern, can be 3 patch pockets or lower jetted pockets

Slimmer fit pattern for striped fabrics, the stripes do not run as fully straight on the front

LEN

Fitted jacket, no front dart, welt top pocket and straight jet pockets

LEON

Fitted jacket with front dart, welt top pocket and straight jet pockets

MARCELO

Fitted jacket with slanted jet pockets and top welt pocket

NICHOLAS

Slim fit jacket with front dart, welt top pocket and 3 lower straight jet pockets. Extended fabric pocket features inside

OLIVER