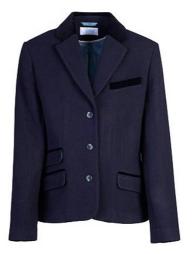

CRESTED BUTTONS

Usually Chrome Silver or Gilt Gold colours

PETERSHAM BRAID TRIM

Can be added to blazer/jacket collar, lapel, main body, sleeves, top of patch pockets. Various widths available and many colours

PIPING TRIM

Flanged piping can be inserted into

the seams on the collar, lapel (and main body). This jacket also has a trimmed jet pocket insert

#### TWISTED CORD TRIM

Can be added to blazer/jacket collar, lapel, main body, sleeves, top of patch pockets. Various widths available and many colours

WELT AND JETTED POCKET TRIM

Many colours available

schoolcolours.co.uk