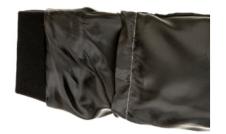

### Trims

SMART SLEEVE

All blazers and jackets come with an easily adjustable sleeve that can be let down to a long fit length without any sewing

LOGO'D LINING

Can be discreet shadow weave or 2 colours that is reversible