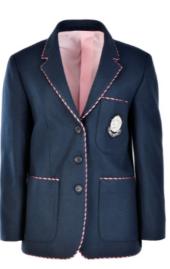

PIPING TRIM

Flanged piping can be inserted into

the seams on the collar, lapel (and main body). This jacket also has a trimmed jet pocket insert