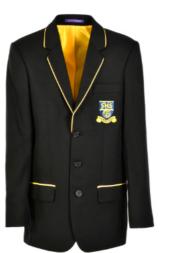

### **Blazers and Jackets**

All our jackets come with a self adjustable Smartsleeve® allowing both regular and long fit.

With all blazers and jackets we can manufacture:

- With any fabric.
- Embellished with trims.
- With hem vents that can be centre, side or none.
- With any number of buttons (cuff buttons can also be added).
- With inside pockets that can be modified (we always include a zipped pod pocket).
- Using lining that is logo'd or plain in any colour.
- With badges which can be added in any position.

MILLIE

4 button long length normal fit jacket

RUTH

Striped Blazer shaped girls jacket

BLAZERS & JACKETS

COLIN WAISTCOAT

Single breasted waistcoat (double breasted also available)

ETON WAISTCOAT