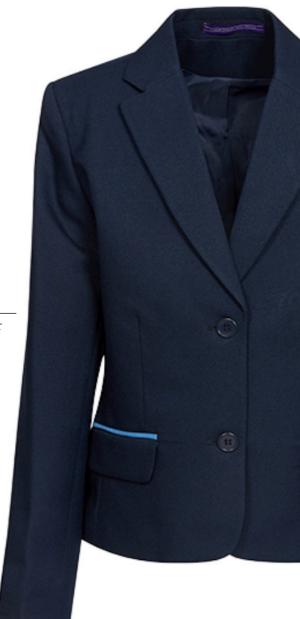

PIPING TRIM

Flanged piping can be inserted into

the seams on the collar, lapel (and main body). This jacket also has a trimmed jet pocket insert