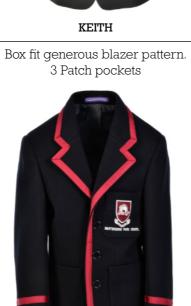

GUINEVERE

Slim fit jacket with lower jetted pockets and shorter length. Extended fabric pocket features inside

JEAN

Box fit 3 patch pocket blazer, mid length

LAURA

Fitted jacket with front dart, upper welt pocket and 2 lower jetted pockets, mid length