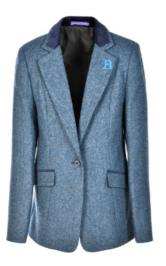

ABBEY

Cropped jacket to sit on the waist. Usually no outside pockets AMY Long fit jacket, usually with lower jetted pockets

ANGELA

Fitted jacket with lower welt pockets

ANGELIQUE

Fitted jacket with lower jet pockets and high line 4 button front

ANNE

Fitted jacket with collar insert panel and 1 button and lower jetted pockets

BRIGID

Slim fit jacket with lower jetted pockets, shorter length

BRIGITTE TWEED

Slim fit jacket with 3 lower jetted pockets, shorter length

CAMILLE

Fitted jacket with 4 feature front buttons to give a double breasted look, shorter length

FALESIA

Fitted jacket with front dart,

welt pocket and lower jetted

pockets, shorter length

EMMA

Normal fit 3 patch pocket blazer

GUINEVERE

Slim fit jacket with lower jetted pockets and shorter length. Extended fabric pocket features inside

JEAN

Box fit 3 patch pocket blazer, mid length

LAURA

Fitted jacket with front dart, upper welt pocket and 2 lower jetted pockets, mid length

Fitted 3 patch pocket blazer. Same fit as Laura

NICHOLE

Slim fit jacket with 3 lower jetted pockets and inside pocket features, shorter length

**BLAZERS & JACKETS** 

MARIA

KATE

Double breasted single button jacket. Lower jetted pockets, mid length

MILLIE

4 button long length normal fit jacket

RUTH

Striped Blazer shaped girls jacket

BLAZERS & JACKETS

COLIN WAISTCOAT

Single breasted waistcoat (double breasted also available)

ETON WAISTCOAT