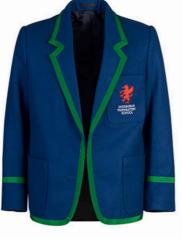

### **Blazers and Jackets**

All our jackets come with a self adjustable Smartsleeve® allowing both regular and long fit.

With all blazers and jackets we can manufacture:

- With any fabric.
- Embellished with trims.
- With hem vents that can be centre, side or none.
- With any number of buttons (cuff buttons can also be added).
- With inside pockets that can be modified (we always include a zipped pod pocket).
- Using lining that is logo'd or plain in any colour.
- With badges which can be added in any position.