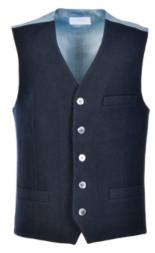

MILLIE

4 button long length normal fit jacket

RUTH

Striped Blazer shaped girls jacket

BLAZERS & JACKETS

COLIN WAISTCOAT

Single breasted waistcoat (double breasted also available)

ETON WAISTCOAT

Single breasted waistcoat

LEONARDO

Fitted 3 patch pocket blazer. Same fit as Leon

RAPHAEL

Slim fit jacket with front dart, welt top pocket and 3 straight jet pockets

VENETION BOX

Special pattern to allow easy