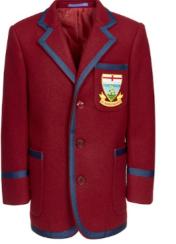

### **Blazers and Jackets**

All our jackets come with a self adjustable Smartsleeve® allowing both regular and long fit.

With all blazers and jackets we can manufacture:

- With any fabric.
- Embellished with trims.
- With hem vents that can be centre, side or none.
- With any number of buttons (cuff buttons can also be added).
- With inside pockets that can be modified (we always include a zipped pod pocket).
- Using lining that is logo'd or plain in any colour.
- With badges which can be added in any position.

ABBEY

Cropped jacket to sit on the waist. Usually no outside pockets AMY Long fit jacket, usually with lower jetted pockets

ANGELA

Fitted jacket with lower welt pockets

ANGELIQUE

Fitted jacket with lower jet pockets and high line 4 button front