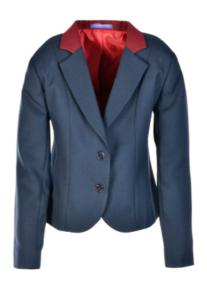

CRESTED BUTTONS

Usually Chrome Silver or Gilt Gold colours

PETERSHAM BRAID TRIM

Can be added to blazer/jacket collar, lapel, main body, sleeves, top of patch pockets. Various widths available and many colours