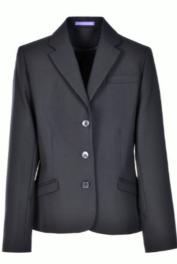

ABBEY

Cropped jacket to sit on the waist. Usually no outside pockets AMY Long fit jacket, usually with lower jetted pockets

ANGELA

Fitted jacket with lower welt pockets

ANGELIQUE

Fitted jacket with lower jet pockets and high line 4 button front

ANNE

Fitted jacket with collar insert panel and 1 button and lower jetted pockets

BRIGID

Slim fit jacket with lower jetted pockets, shorter length

BRIGITTE TWEED

Slim fit jacket with 3 lower jetted pockets, shorter length

CAMILLE

Fitted jacket with 4 feature front buttons to give a double breasted look, shorter length

FALESIA

Fitted jacket with front dart,

welt pocket and lower jetted

pockets, shorter length

EMMA

Normal fit 3 patch pocket blazer

GUINEVERE

Slim fit jacket with lower jetted pockets and shorter length. Extended fabric pocket features inside

JEAN

Box fit 3 patch pocket blazer, mid length

LAURA

Fitted jacket with front dart, upper welt pocket and 2 lower jetted pockets, mid length

Fitted 3 patch pocket blazer. Same fit as Laura

NICHOLE

Slim fit jacket with 3 lower jetted pockets and inside pocket features, shorter length

**BLAZERS & JACKETS** 

MARIA

KATE

Double breasted single button jacket. Lower jetted pockets, mid length

MILLIE

4 button long length normal fit jacket

RUTH

Striped Blazer shaped girls jacket

BLAZERS & JACKETS

COLIN WAISTCOAT

Single breasted waistcoat (double breasted also available)

ETON WAISTCOAT