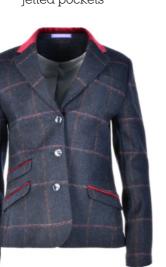

ABBEY

Cropped jacket to sit on the waist. Usually no outside pockets AMY Long fit jacket, usually with lower jetted pockets

ANGELA

Fitted jacket with lower welt pockets

ANGELIQUE

Fitted jacket with lower jet pockets and high line 4 button front

ANNE

Fitted jacket with collar insert panel and 1 button and lower jetted pockets

BRIGID

Slim fit jacket with lower jetted pockets, shorter length

BRIGITTE TWEED

Slim fit jacket with 3 lower jetted pockets, shorter length