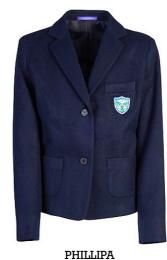

Unisex primary normal fit blazer, 3 patch pockets, can be buttoned on either side.

#### PRIMARY UNISEX

BLAZERS & JACKETS