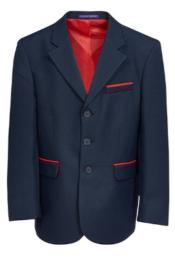

### **Blazers and Jackets**

All our jackets come with a self adjustable Smartsleeve® allowing both regular and long fit.

With all blazers and jackets we can manufacture:

- With any fabric.
- Embellished with trims.
- With hem vents that can be centre, side or none.
- With any number of buttons (cuff buttons can also be added).
- With inside pockets that can be modified (we always include a zipped pod pocket).
- Using lining that is logo'd or plain in any colour.
- With badges which can be added in any position.

ABBEY

Cropped jacket to sit on the waist. Usually no outside pockets AMY Long fit jacket, usually with lower jetted pockets

ANGELA

Fitted jacket with lower welt pockets

ANGELIQUE

Fitted jacket with lower jet pockets and high line 4 button front