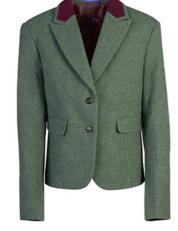

CRESTED BUTTONS

Usually Chrome Silver or Gilt Gold colours

PETERSHAM BRAID TRIM

Can be added to blazer/jacket collar, lapel, main body, sleeves, top of patch pockets. Various widths available and many colours

PIPING TRIM

Flanged piping can be inserted into

the seams on the collar, lapel (and main body). This jacket also has a trimmed jet pocket insert