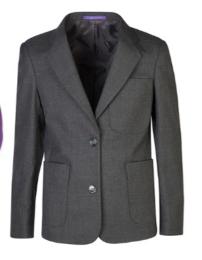

Unisex primary normal fit blazer, 3 patch pockets, can be buttoned on either side.

#### PRIMARY UNISEX

BLAZERS & JACKETS