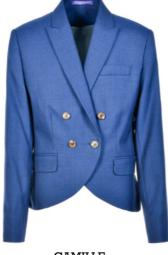

CAMILLE

Fitted jacket with 4 feature front buttons to give a double breasted look, shorter length

FALESIA

Fitted jacket with front dart,

welt pocket and lower jetted

pockets, shorter length

EMMA

Normal fit 3 patch pocket blazer