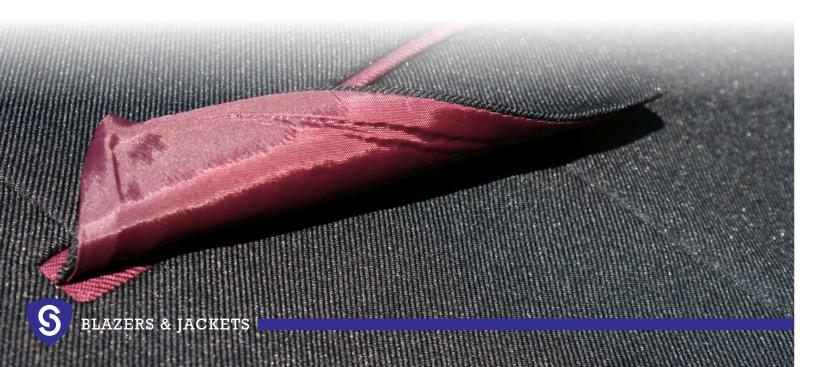

PIPING TRIM

Flanged piping can be inserted into

the seams on the collar, lapel (and main body). This jacket also has a trimmed jet pocket insert