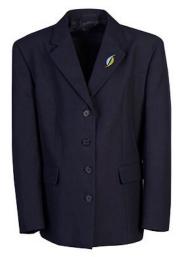

ABBEY

Cropped jacket to sit on the waist. Usually no outside pockets AMY Long fit jacket, usually with lower jetted pockets

ANGELA

Fitted jacket with lower welt pockets

ANGELIQUE

Fitted jacket with lower jet pockets and high line 4 button front

ANNE

Fitted jacket with collar insert panel and 1 button and lower jetted pockets

BRIGID

Slim fit jacket with lower jetted pockets, shorter length

BRIGITTE TWEED

Slim fit jacket with 3 lower jetted pockets, shorter length

CAMILLE

Fitted jacket with 4 feature front buttons to give a double breasted look, shorter length

FALESIA

Fitted jacket with front dart,

welt pocket and lower jetted

pockets, shorter length

EMMA

Normal fit 3 patch pocket blazer

GUINEVERE

Slim fit jacket with lower jetted pockets and shorter length. Extended fabric pocket features inside

JEAN

Box fit 3 patch pocket blazer, mid length

LAURA

Fitted jacket with front dart, upper welt pocket and 2 lower jetted pockets, mid length

Fitted 3 patch pocket blazer. Same fit as Laura

NICHOLE

Slim fit jacket with 3 lower jetted pockets and inside pocket features, shorter length

**BLAZERS & JACKETS** 

MARIA

KATE

Double breasted single button jacket. Lower jetted pockets, mid length

MILLIE

4 button long length normal fit jacket

RUTH

Striped Blazer shaped girls jacket

BLAZERS & JACKETS

COLIN WAISTCOAT

Single breasted waistcoat (double breasted also available)

ETON WAISTCOAT