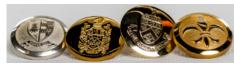

CRESTED BUTTONS

Usually Chrome Silver or Gilt Gold colours

PETERSHAM BRAID TRIM

Can be added to blazer/jacket collar, lapel, main body, sleeves, top of patch pockets. Various widths available and many colours