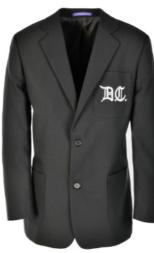

### **Blazers and Jackets**

All our jackets come with a self adjustable Smartsleeve® allowing both regular and long fit.

With all blazers and jackets we can manufacture:

- With any fabric.
- Embellished with trims.
- With hem vents that can be centre, side or none.
- With any number of buttons (cuff buttons can also be added).
- With inside pockets that can be modified (we always include a zipped pod pocket).
- Using lining that is logo'd or plain in any colour.
- With badges which can be added in any position.

ABBEY

Cropped jacket to sit on the waist. Usually no outside pockets AMY Long fit jacket, usually with lower jetted pockets

ANGELA

Fitted jacket with lower welt pockets

ANGELIQUE

Fitted jacket with lower jet pockets and high line 4 button front