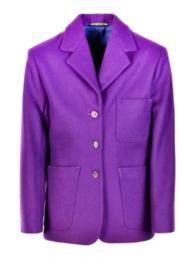

ABBEY

Cropped jacket to sit on the waist. Usually no outside pockets AMY Long fit jacket, usually with lower jetted pockets

ANGELA

Fitted jacket with lower welt pockets

ANGELIQUE

Fitted jacket with lower jet pockets and high line 4 button front

ANNE

Fitted jacket with collar insert panel and 1 button and lower jetted pockets

BRIGID

Slim fit jacket with lower jetted pockets, shorter length

BRIGITTE TWEED

Slim fit jacket with 3 lower jetted pockets, shorter length

CAMILLE

Fitted jacket with 4 feature front buttons to give a double breasted look, shorter length

FALESIA

Fitted jacket with front dart,

welt pocket and lower jetted

pockets, shorter length

EMMA

Normal fit 3 patch pocket blazer

GUINEVERE

Slim fit jacket with lower jetted pockets and shorter length. Extended fabric pocket features inside

JEAN

Box fit 3 patch pocket blazer, mid length

LAURA

Fitted jacket with front dart, upper welt pocket and 2 lower jetted pockets, mid length

Fitted 3 patch pocket blazer. Same fit as Laura

NICHOLE

Slim fit jacket with 3 lower jetted pockets and inside pocket features, shorter length

**BLAZERS & JACKETS** 

MARIA

KATE

Double breasted single button jacket. Lower jetted pockets, mid length

MILLIE

4 button long length normal fit jacket

RUTH

Striped Blazer shaped girls jacket

BLAZERS & JACKETS

COLIN WAISTCOAT

Single breasted waistcoat (double breasted also available)

ETON WAISTCOAT