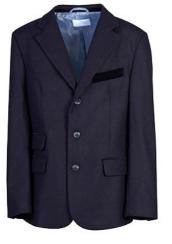

ABBEY

Cropped jacket to sit on the waist. Usually no outside pockets AMY Long fit jacket, usually with lower jetted pockets

ANGELA

Fitted jacket with lower welt pockets

ANGELIQUE

Fitted jacket with lower jet pockets and high line 4 button front