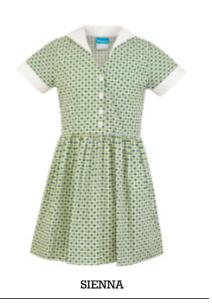

# **Summer Dresses**

### Summer dresses are available:

- In many fabrics printed or woven.
- With white or other coloured cuffs and collars.
- With trims between seams.
- With pockets as patches on fronts or open pockets in the side seams.
- With belts that can be sewn into the back so they don't get lost.
- With cuffs that can be flat or turned over.