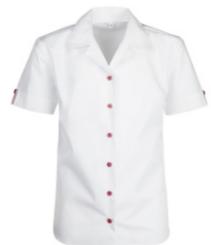

REBECCA

Fitted L/S blouse, revere neck pointed collar, shorter length blouson style

S/S revere neck fitted blouse

Slim fit secondary age L/S shirt with double cuffs, no breast pocket

> L/S shirt, primary age, breast pocket. (Thomas but longer length on smaller sizes)

Standard fit secondary age L/S shirt (Thomas without a breast pocket)

**Shirts** 

CHRISTOPHER

THOMAS

L/S junior blouse, button to neck, rounded collar

SARAH

L/S blouse, button to neck, rounded peter pan collar