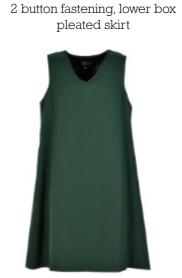

# **Summer Dresses**

### Summer dresses are available:

- In many fabrics printed or woven.
- With white or other coloured cuffs and collars.
- With trims between seams.
- With pockets as patches on fronts or open pockets in the side seams.
- With belts that can be sewn into the back so they don't get lost.
- With cuffs that can be flat or turned over.