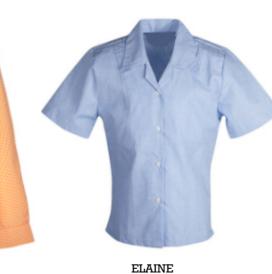

PENNY

Upper bib with a flat fronted pleated skirt

SHERRY

Lower skirt with 2 long pleats on front and back, upper bib with straps that have 2 button fastening

CAROLINE

**AMELIA** Fitted L/S blouse, revere collar (Alison body)

Junior blouse, button to neck, rounded collar, elasticated cuffs

Fitted L/S blouse with mandarin collar

DEBBIE

DANIELA Fitted S/S blouse, longer length, sleeve feature strip

Fitted L/S blouse, revere neck, rounded collar

Revere collar S/S blouse

**EMILIA** Fitted L/S blouse, longer length, sleeve feature strip

Revere neck, fitted, L/S blouse

Fitted L/S blouse, button to neck

S/S blouson style blouse, with wide revere collar and turn-up cuffs

Loose fit L/S blouse, revere neck, pointed collar

L/S blouse with revere neck and pointed front hem

KATERINA

Longer length version of Katie

to tuck-in

KATIE Fitted L/S blouse, revere neck, rounded collar

Fitted S/S blouse, revere neck, rounded collar, short body blouson style

KATHERINE

MADELAINE

Revere neck L/S blouse

S/S blouse with revere neck and pointed front hem

MICHELLE

L/S blouse, revere neck, rounded collar, breast pocket

MIRANDA

3/4 Sleeve blouse, revere neck.

REBECCA

Fitted L/S blouse, revere neck pointed collar, shorter length blouson style

S/S revere neck fitted blouse

Slim fit secondary age L/S shirt with double cuffs, no breast pocket

> L/S shirt, primary age, breast pocket. (Thomas but longer length on smaller sizes)

Standard fit secondary age L/S shirt (Thomas without a breast pocket)

**Shirts** 

CHRISTOPHER

THOMAS

L/S junior blouse, button to neck, rounded collar

SARAH

L/S blouse, button to neck, rounded peter pan collar

Fitted L/S blouse, revere neck, pointed collar

STELLA

Fitted S/S blouse, button to neck, rounded collar

VALERIE L/S and VIOLET S/S

Fitted blouse, button to neck

Secondary age standard fit L/S shirt, with a breast pocket