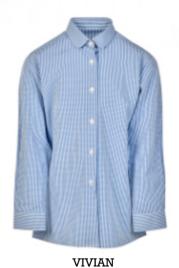

REBECCA

Fitted L/S blouse, revere neck pointed collar, shorter length blouson style

S/S revere neck fitted blouse

Slim fit secondary age L/S shirt with double cuffs, no breast pocket

> L/S shirt, primary age, breast pocket. (Thomas but longer length on smaller sizes)