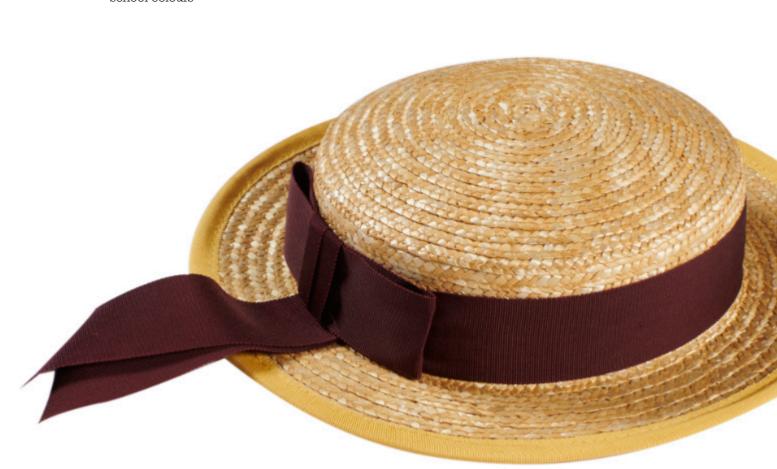

Many colours available

SCHOOL HATS

Felt hats available in many colours

and with contrast ribbon

Many colours available in junior and senior sizes

STRAWBOATERS

Straw or polypropylene boaters available with coloured trim