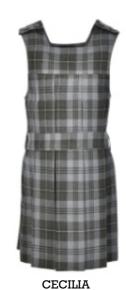

v-neck bodice, 1.25" band at hip

with buttons at each end of insert

at centre front

**Pinafore Tunics** 

• With extra pockets that can be open or zipped.

Pinafores can be produced:

• In any fabric.

• Lined bibs.

Short upper bodice, 2 button fastening on shoulder straps, belt with 2 loops and buttons on belt, box pleats on bodice

Inverted pleats in lower skirt

CHARLY

Sleeveless small bodice with gathered skirt underneath