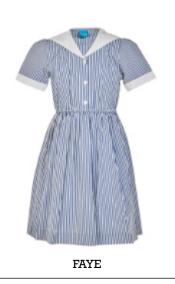

# **Summer Dresses**

### Summer dresses are available:

- In many fabrics printed or woven.
- With white or other coloured cuffs and collars.
- With trims between seams.
- With pockets as patches on fronts or open pockets in the side seams.
- With belts that can be sewn into the back so they don't get lost.
- With cuffs that can be flat or turned over.