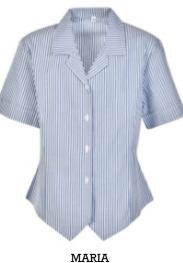

LAURA

Fitted jacket with front dart, upper welt pocket and 2 lower jetted pockets, mid length

MARIA

Fitted 3 patch pocket blazer. Same fit as Laura

MILLIE

4 button long length normal fit jacket

**EMMA** 

Normal fit 3 patch pocket blazer