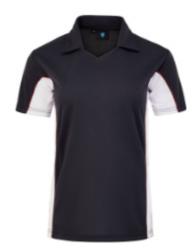

ALBERTVILLE

Unisex polo made in breathable eyelet fabric with contrast piping

Shaped T-shirt made from breathable polyester eyelet fabric

ANTWERP

Unisex T-shirt made from breathable polyester eyelet fabric

AROSA

Shaped polo shirt made from antiwicking micro interlock drift fabric

ASPEN

Shaped polo sleeveless shirt made from anti-wicking micro mini mesh fabric <u>40</u> <u>41</u>

AVORIAZ

Shaped hockey shirt made from polyester breathable eyelet fabric