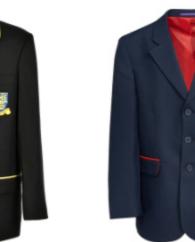

Choice of free to school delivery and/or home.

Special delivery arrangements during school holidays to fit in with the schools' own needs.

ABBEY

Cropped jacket to sit on the waist.
Usually no outside pockets

AMY

Long fit jacket, usually with lower jetted pockets

ANGELA

Fitted jacket with lower welt pockets

School Colours
School Colours
TOOK SMART FEFEL PROVO

ANGELIQUE

Fitted jacket with lower jet pockets and high line 4 button front