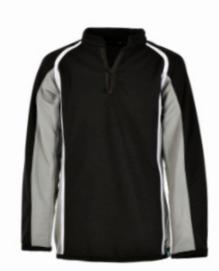

BANNF

Slim fit tracksuit bottom made from peach finish polyester microfibre, with toggle pull hem and ankle zip

BOROVETS

1/4 zip midlayer with contrast panels

LECH

1/4 zip midlayer with contrast overlocking