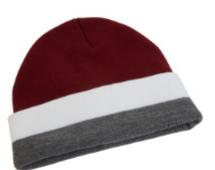

Knitted acrylic scarves available in many colours and lengths

SCARVES WOOL

Wool flannel college scarves available in many colours and stripe widths

WINTER HATS

Plain or multi-colour winter hats available

LEGIONNAIRE HATS

Many colours available

SCHOOL HATS

Felt hats available in many colours

and with contrast ribbon

Many colours available in junior and senior sizes

STRAWBOATERS

Straw or polypropylene boaters available with coloured trim