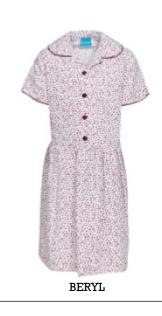

# **Summer Dresses**

### Summer dresses are available:

- In many fabrics printed or woven.
- With white or other coloured cuffs and collars.
- With trims between seams.
- With pockets as patches on fronts or open pockets in the side seams.
- With belts that can be sewn into the back so they don't get lost.
- With cuffs that can be flat or turned over.