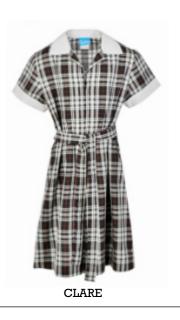

# **Summer Dresses**

### Summer dresses are available:

- In many fabrics printed or woven.
- With white or other coloured cuffs and collars.
- With trims between seams.
- With pockets as patches on fronts or open pockets in the side seams.
- With belts that can be sewn into the back so they don't get lost.
- With cuffs that can be flat or turned over.