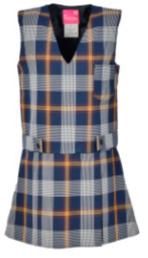

## **Skirts**

### Skirts can all be made:

- In any fabric.
- With an internal elasticated tunnel adjuster inside the waistband.
- With a contrast coloured strip on the edge of the front flap (front flap kilts only).
- With extra pockets that can be open or zipped.
- Fully lined, unlined or half back lined.
- With hems invisibly lashed or sewn through.