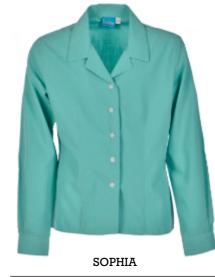

Standard fit secondary age L/S shirt (Thomas without a breast pocket)

**Shirts** 

CHRISTOPHER

THOMAS

L/S junior blouse, button to neck, rounded collar

SARAH

L/S blouse, button to neck, rounded peter pan collar

Fitted L/S blouse, revere neck, pointed collar

STELLA

Fitted S/S blouse, button to neck, rounded collar

VALERIE L/S and VIOLET S/S

Fitted blouse, button to neck

Secondary age standard fit L/S shirt, with a breast pocket