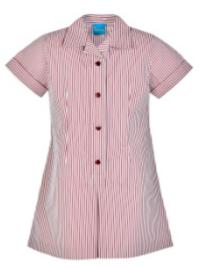

# **Summer Dresses**

### Summer dresses are available:

- In many fabrics printed or woven.
- With white or other coloured cuffs and collars.
- With trims between seams.
- With pockets as patches on fronts or open pockets in the side seams.
- With belts that can be sewn into the back so they don't get lost.
- With cuffs that can be flat or turned over.