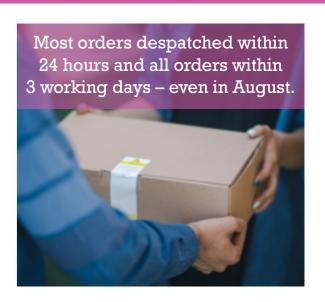

#### **School Colours Direct**

The easiest and most effective method of delivery to families is via our online shop - School Colours Direct. Families order online and stock is dispatched directly to them. No further involvement is necessary on the part of the school. We own and warehouse the stock. Free sizing sets are provided and delivery options can be tailored to the schools' needs.

Desktop, Tablet & Phone site optimisation.

Parents order & pay online (Visa, Mastercard, Paypal).

Garments are pupil packed with name on the bag or box.

Package sent FOC to school (if FOC School Delivery option chosen by the school) or home delivery.