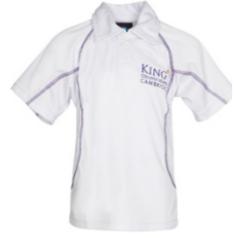

ALBERTVILLE

Unisex polo made in breathable eyelet fabric with contrast piping

Shaped T-shirt made from breathable polyester eyelet fabric

ANTWERP

Unisex T-shirt made from breathable polyester eyelet fabric