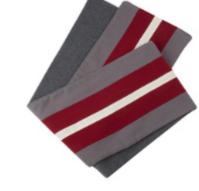

Knitted acrylic scarves available in many colours and lengths

SCARVES WOOL

Wool flannel college scarves available in many colours and stripe widths

WINTER HATS

Plain or multi-colour winter hats available

LEGIONNAIRE HATS