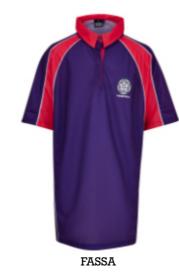

# Sportswear

Sportswear is made with moisture management technical fabrics and can be supplied:

- In a variety of main fabric colours, contrast panel colours and trim colours.
- With logos as embroidered badges or printing.

Football shirt made from polyester double interlock fabric

Reversible rugby shirt made from outdoor weight popcorn fabric

HELSINKI

Unisex polo made in outdoor weight popcorn fabric with contrast panel and tape