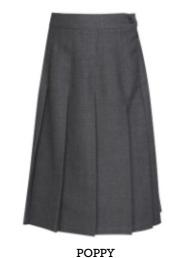

CANDICE

Straight Skirt, 2 short inverted pleats at front and back

**FRANCES** 

Straight 6- panel skirt, 2 inverted pleats at front, no vent and a waistband

HOLLY

Pleated skirt with pleats 1" showing, 0.5" underneath, sewn down pleats 1/3rd way down