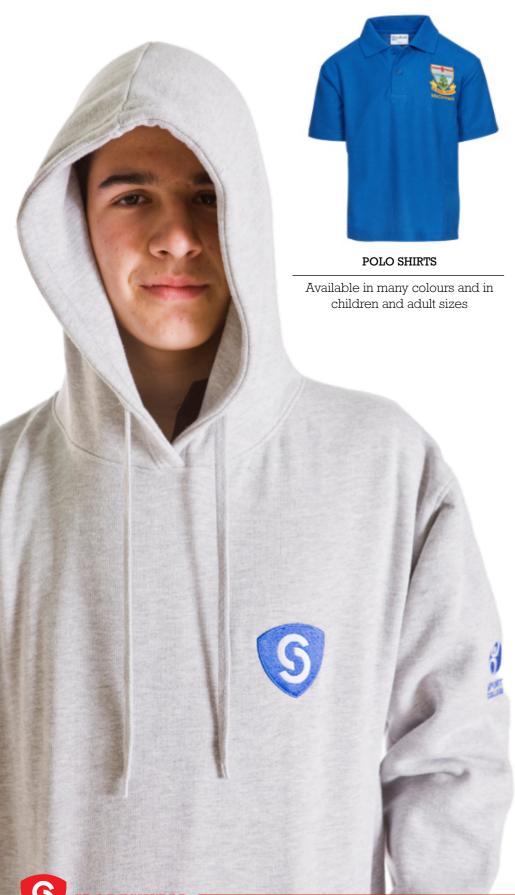

## Polos, Sweatshirts and Hoodies

Stock polos, sweatshirts and hoodies can all be badged or printed.

**SWEATSHIRTS** 

Available in many colours, as crew, v-neck or cardigans and in children and adult sizes

HOODY

Available in many colours, as front pouch or full zip and in children and adult sizes