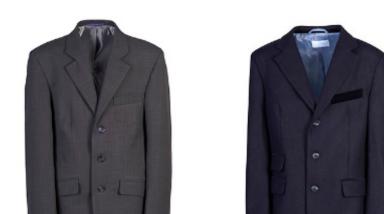

LAURA

Fitted jacket with front dart, upper welt pocket and 2 lower jetted pockets, mid length

MARIA

Fitted 3 patch pocket blazer. Same fit as Laura

MILLIE

4 button long length normal fit jacket

**EMMA** 

Normal fit 3 patch pocket blazer

FALESIA

Fitted jacket with front dart, welt pocket and lower jetted pockets, shorter length

NICHOLE

Slim fit jacket with 3 lower jetted pockets and inside pocket features, shorter length

PHILLIPA

Hybrid lower patch pocket and top welt pocket blazer