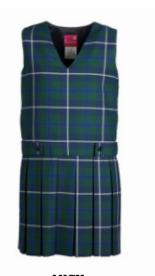

## **Skirts**

### Skirts can all be made:

- In any fabric.
- With an internal elasticated tunnel adjuster inside the waistband.
- With a contrast coloured strip on the edge of the front flap (front flap kilts only).
- With extra pockets that can be open or zipped.
- Fully lined, unlined or half back lined.
- With hems invisibly lashed or sewn through.