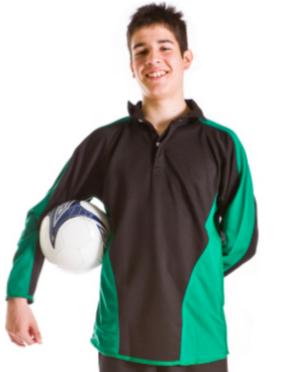

Football shirt made from polyester double interlock fabric

Reversible rugby shirt made from outdoor weight popcorn fabric

HELSINKI

Unisex polo made in outdoor weight popcorn fabric with contrast panel and tape

Rugby shirt, short sleeved

Rugby shirt, short sleeved

COURCHEVEL

Fitted polo, microyarn moisture management fabric and open collar

Rugby shirt, short sleeved

LAKE PLACID

Rugby shirt, short sleeved, made from outdoor weight popcorn fabric