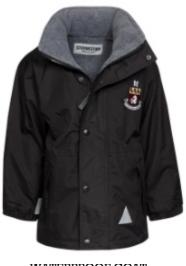

Formal wool cashmere coat, can be lined in the school's own logo'd lining

LAKE LOUISE

3 in 1 showerproof coat with

detachable fleece gilet

Formal wool cashmere coat, can be lined in the school's own logo'd lining

WATERPROOF COAT

Fully tape seamed waterproof coat with fleece lining, can be reversed

Shorter style showerproof coat, fleece lined, based on a sailing jacket

NELSON

**Shirts** 