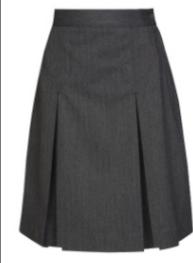

BELLA

Straight skirt with 3 inverted pleats front and back and a waistband

ISABELLA

Straight skirt 2 pleats on front and back and a waistband