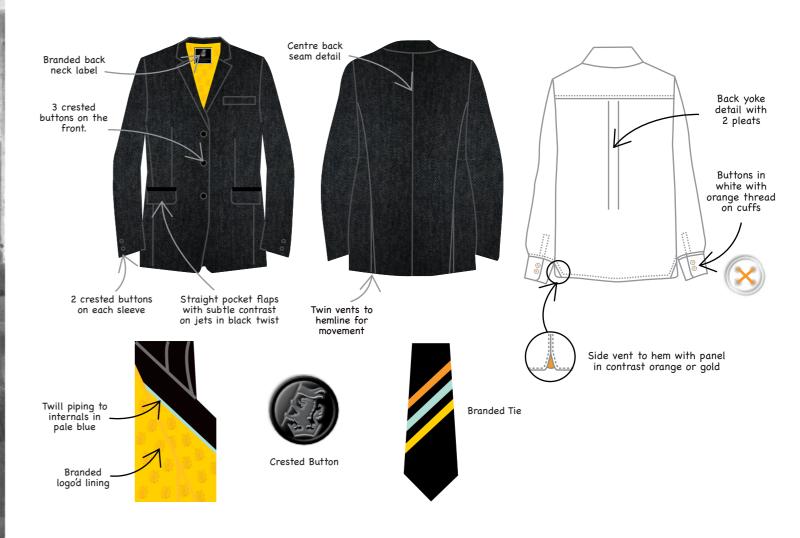

### **Trims**

SMART SLEEVE

All blazers and jackets come with an easily adjustable sleeve that can be let down to a long fit length without any sewing

LOGO'D LINING

Can be discreet shadow weave or 2 colours that is reversible

CRESTED BUTTONS

PETERSHAM BRAID TRIM

Can be added to blazer/jacket collar, lapel, main body, sleeves, top of patch pockets. Various widths available and many colours

TWISTED CORD TRIM

Can be added to blazer/jacket collar, lapel, main body, sleeves, top of patch pockets. Various widths available and many colours

WELT AND JETTED POCKET TRIM

PIPING TRIM