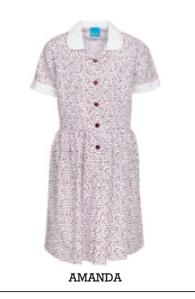

# **Summer Dresses**

### Summer dresses are available:

- In many fabrics printed or woven.
- With white or other coloured cuffs and collars.
- With trims between seams.
- With pockets as patches on fronts or open pockets in the side seams.
- With belts that can be sewn into the back so they don't get lost.
- With cuffs that can be flat or turned over.