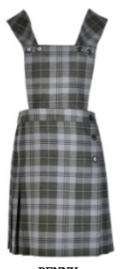

v-neck bodice, 1.25" band at hip

with buttons at each end of insert

at centre front

**Pinafore Tunics** 

• With extra pockets that can be open or zipped.

Pinafores can be produced:

• In any fabric.

• Lined bibs.