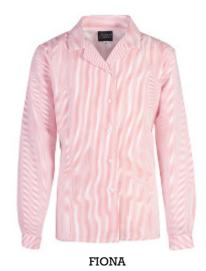

PENNY

Upper bib with a flat fronted pleated skirt

SHERRY

Lower skirt with 2 long pleats on front and back, upper bib with straps that have 2 button fastening

CAROLINE

**AMELIA** Fitted L/S blouse, revere collar (Alison body)

Junior blouse, button to neck, rounded collar, elasticated cuffs

Fitted L/S blouse with mandarin collar

DEBBIE

DANIELA Fitted S/S blouse, longer length, sleeve feature strip

Fitted L/S blouse, revere neck, rounded collar

Revere collar S/S blouse

**EMILIA** Fitted L/S blouse, longer length, sleeve feature strip

Revere neck, fitted, L/S blouse

Fitted L/S blouse, button to neck

S/S blouson style blouse, with wide revere collar and turn-up cuffs

Loose fit L/S blouse, revere neck, pointed collar

L/S blouse with revere neck and pointed front hem

KATERINA

Longer length version of Katie

to tuck-in

KATIE Fitted L/S blouse, revere neck, rounded collar

Fitted S/S blouse, revere neck, rounded collar, short body blouson style

KATHERINE

MADELAINE

Revere neck L/S blouse

S/S blouse with revere neck and pointed front hem

MICHELLE

L/S blouse, revere neck, rounded collar, breast pocket

MIRANDA

3/4 Sleeve blouse, revere neck.

REBECCA

Fitted L/S blouse, revere neck pointed collar, shorter length blouson style

S/S revere neck fitted blouse

Slim fit secondary age L/S shirt with double cuffs, no breast pocket

> L/S shirt, primary age, breast pocket. (Thomas but longer length on smaller sizes)

Standard fit secondary age L/S shirt (Thomas without a breast pocket)

**Shirts** 

CHRISTOPHER

THOMAS

L/S junior blouse, button to neck, rounded collar

SARAH

L/S blouse, button to neck, rounded peter pan collar

Fitted L/S blouse, revere neck, pointed collar

STELLA

Fitted S/S blouse, button to neck, rounded collar

VALERIE L/S and VIOLET S/S

Fitted blouse, button to neck

Secondary age standard fit L/S shirt, with a breast pocket