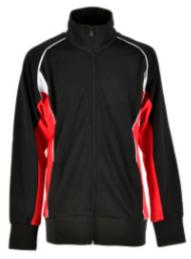

Tracksuit top made from double interlock stretch polyester fabric

MARIBOR

Showerproof, fleece lined tracksuit top

Tracksuit top made from showerproof poly square fabric with fleece lining.

Available as full or 1/4 zip

51

<u>50</u>

ROMA

Slim fit tracksuit top made from double interlock stretch polyester fabric with ribbed hem

Tracksuit top made from double interlock stretch polyester fabric

Tracksuit top made from polyester poly square fabric with mesh lining