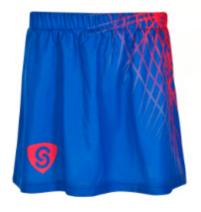

GATESHEAD Running shorts

Skort made from polyester eyelet fabric and ribbed waistband

**PARIS** 

 $\underline{48}$ 

SQUAW VALLEY

Skort made from polyester eyelet fabric

SÖLL

Sports skirt made from polyester micro mini mesh