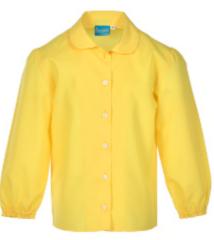

PENNY

Upper bib with a flat fronted pleated skirt

SHERRY

Lower skirt with 2 long pleats on front and back, upper bib with straps that have 2 button fastening

CAROLINE

**AMELIA** Fitted L/S blouse, revere collar (Alison body)

Junior blouse, button to neck, rounded collar, elasticated cuffs

Fitted L/S blouse with mandarin collar

DEBBIE

DANIELA Fitted S/S blouse, longer length, sleeve feature strip

Fitted L/S blouse, revere neck, rounded collar