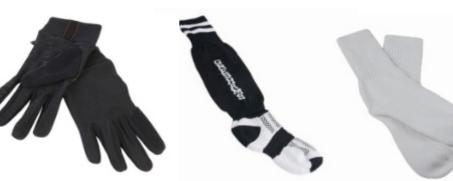

### Accessories

GLOVES

Sports gloves with grip enhancer

**GAMES SOCKS** 

Acrylic knitted sports socks available as plain, hooped, and lettered. Eurofoot special comfort feet

SHORT SOCKS

Cotton short socks

HEADWARMER