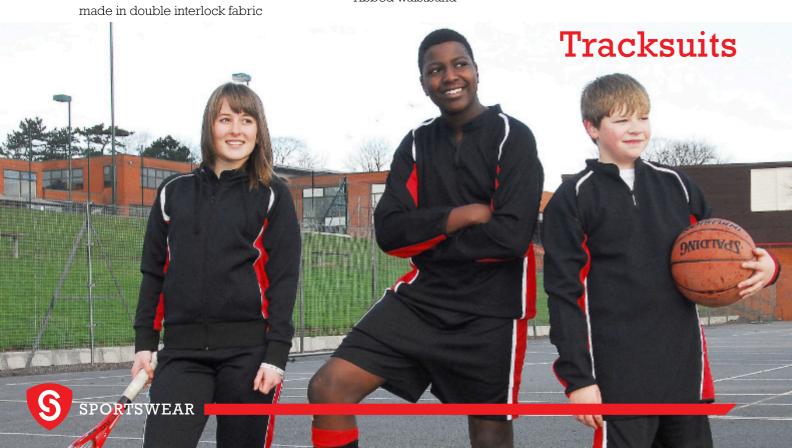

# Sportswear

Sportswear is made with moisture management technical fabrics and can be supplied:

- In a variety of main fabric colours, contrast panel colours and trim colours.
- With logos as embroidered badges or printing.

SUOMO

Longer length skort made from polyester eyelet fabric and ribbed waistband

CERVINIA

Tracksuit top made from waterproof polyester fabric with large front pocket

GRINDELWALD

Tracksuit top made from peach finish polyester microfibre and fleece lined

Tracksuit top made from double interlock stretch polyester fabric

MARIBOR

Showerproof, fleece lined tracksuit top

Tracksuit top made from showerproof poly square fabric with fleece lining.

Available as full or 1/4 zip

51

<u>50</u>

ROMA

Slim fit tracksuit top made from double interlock stretch polyester fabric with ribbed hem

Tracksuit top made from double interlock stretch polyester fabric

Tracksuit top made from polyester poly square fabric with mesh lining