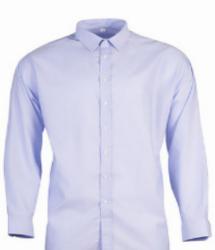

REBECCA

Fitted L/S blouse, revere neck pointed collar, shorter length blouson style

S/S revere neck fitted blouse

Slim fit secondary age L/S shirt with double cuffs, no breast pocket

> L/S shirt, primary age, breast pocket. (Thomas but longer length on smaller sizes)

Standard fit secondary age L/S shirt (Thomas without a breast pocket)

**Shirts** 

CHRISTOPHER

THOMAS

L/S junior blouse, button to neck, rounded collar

SARAH

L/S blouse, button to neck, rounded peter pan collar

Fitted L/S blouse, revere neck, pointed collar

STELLA

Fitted S/S blouse, button to neck, rounded collar

VALERIE L/S and VIOLET S/S

Fitted blouse, button to neck

Secondary age standard fit L/S shirt, with a breast pocket

GEOFFREY Primary age L/S shirt

**JEREMY** L/S primary age shirt, longer back than Geoffrey

GODFREY Primary age S/S shirt

### **JERRY**

S/S primary age shirt, longer back than Godfrey

JOHN Secondary age regular fit, S/S shirt