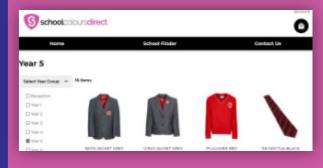

#### **School Colours Direct**

The easiest and most effective method of delivery to families is via our online shop - School Colours Direct. Families order online and stock is dispatched directly to them. No further involvement is necessary on the part of the school. We own and warehouse the stock. Free sizing sets are provided and delivery options can be tailored to the schools' needs.

### School Colours Direct

### Summary of our online service

Parents order online at their convenience.

Parent clicks on a hyperlink on the schools' own uniform information page.

We pick and pack the uniform and send it out in a pupil pack. Sizing sets are given FOC to the school for pupils to use.