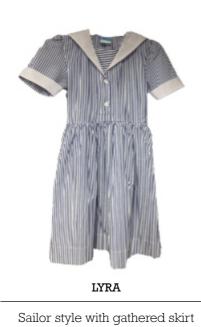

# **Summer Dresses**

### Summer dresses are available:

- In many fabrics printed or woven.
- With white or other coloured cuffs and collars.
- With trims between seams.
- With pockets as patches on fronts or open pockets in the side seams.
- With belts that can be sewn into the back so they don't get lost.
- With cuffs that can be flat or turned over.