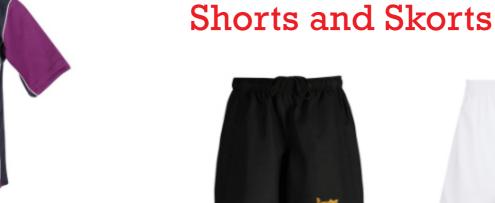

# Boys

2 pleat longer leg school shorts with turn-up hem

No pleat school shorts

No pleat slim fit trousers, lower rise

BT4

Junior trousers with elasticated bonadex waistband

BT1 2 pleat normal fit trouser with belt loops and internal

#### BT10

No pleats slim fit trouser with an extra zipped pocket next to one of the open side pockets.

**BT7 SHORTS** 

l pleat junior pull-up shorts with elasticated bonadex waistband