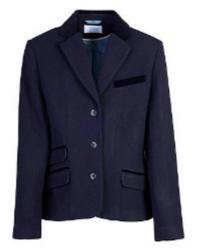

Primary age blazer box fit pattern, can be 3 patch pockets or lower

LEONARDO

Fitted 3 patch pocket blazer.

Same fit as Leon

Special pattern to allow easy matching of striped fabrics, box fit so Venetian stripes run straight and can be easily matched on shoulders and pockets

VENETION BOX

Slimmer fit pattern for striped fabrics, the stripes do not run as fully straight on the front

LEON

Fitted jacket with front dart, welt top

pocket and straight jet pockets

Slim fit jacket with front dart, welt top pocket and 3 lower straight jet pockets. Extended fabric pocket features inside