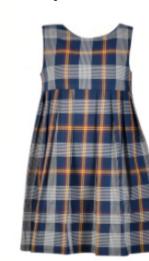

# **Summer Dresses**

### Summer dresses are available:

- In many fabrics printed or woven.
- With white or other coloured cuffs and collars.
- With trims between seams.
- With pockets as patches on fronts or open pockets in the side seams.
- With belts that can be sewn into the back so they don't get lost.
- With cuffs that can be flat or turned over.