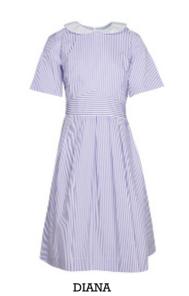

# **Summer Dresses**

### Summer dresses are available:

- In many fabrics printed or woven.
- With white or other coloured cuffs and collars.
- With trims between seams.
- With pockets as patches on fronts or open pockets in the side seams.
- With belts that can be sewn into the back so they don't get lost.
- With cuffs that can be flat or turned over.