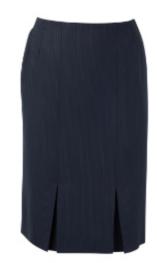

CANDICE

Straight Skirt, 2 short inverted pleats at front and back

**FRANCES** 

Straight 6- panel skirt, 2 inverted pleats at front, no vent and a waistband

HOLLY

Pleated skirt with pleats 1" showing, 0.5" underneath, sewn down pleats 1/3rd way down