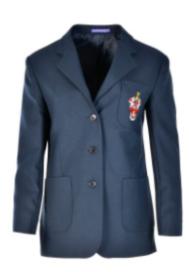

Primary age blazer box fit pattern, can be 3 patch pockets or lower

LEONARDO

Fitted 3 patch pocket blazer.

Same fit as Leon

Special pattern to allow easy matching of striped fabrics, box fit so Venetian stripes run straight and can be easily matched on shoulders and pockets