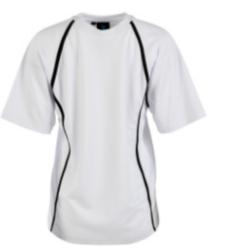

ALBERTVILLE

Unisex polo made in breathable eyelet fabric with contrast piping

Shaped T-shirt made from breathable polyester eyelet fabric

ANTWERP

Unisex T-shirt made from breathable polyester eyelet fabric

AROSA

Shaped polo shirt made from antiwicking micro interlock drift fabric

ASPEN

Shaped polo sleeveless shirt made from anti-wicking micro mini mesh fabric <u>40</u> <u>41</u>

AVORIAZ

Shaped hockey shirt made from polyester breathable eyelet fabric

ATHLETIC VEST

Unisex athletic vest made in breathable polyester eyelet fabric

BARCELONA

Shaped polo made in outdoor weight popcorn fabric with contrast panel and piping, mandarin collar

Shaped polo made in breathable eyelet fabric with contrast piping

Unisex polo made made from antiwicking micro interlock drifit fabric

Football goalie shirt made from polyester double interlock fabric

BEIJING

Shaped polo made in breathable eyelet fabric with contrast panel and piping (Los Angeles with a standard collar)

Football shirt made from polyester double interlock fabric

Reversible rugby shirt made from outdoor weight popcorn fabric

HELSINKI

Unisex polo made in outdoor weight popcorn fabric with contrast panel and tape

KESTREL

Unisex polo made in breathable eyelet fabric with contrast panel and tape

KLOSTERS

Unisex polo made in breathable eyelet fabric with contrast piping

CHAMPERY

Shaped polo in breathable eyelet fabric with contrast panels and piping

Rugby shirt, short sleeved

Rugby shirt, short sleeved

COURCHEVEL

Fitted polo, microyarn moisture management fabric and open collar

Rugby shirt, short sleeved

LAKE PLACID

Rugby shirt, short sleeved, made from outdoor weight popcorn fabric

LONDON

Reversible rugby shirt made from outdoor weight popcorn fabric with mandarin collar

LOS ANGELES

Shaped polo made in breathable eyelet fabric with contrast panel and piping, mandarin collar

MAMMOTH

Unisex polo made in breathable eyelet fabric with contrast overlocking

MERIBEL

Reversible rugby shirt made from double interlock fabric

PALLISADES

Unisex polo in breathable eyelet fabric with contrast panels and piping

SAPPORO

Shaped polo made in breathable eyelet fabric with contrast piping

SARAJEVO

Unisex polo made in breathable eyelet fabric with contrast panel and piping

SAUZE

Rugby shirt, short sleeved

SPORTSWEAR |

■ SPORTSWEAR

Unisex polo made in micro yarn anti-wicking fabric

Shaped polo made in breathable eyelet fabric with contrast panel and tape

Shaped polo made in micro yarn anti-wicking fabric

Shaped polo made in micro yarn anti-wicking fabric

Unisex polo made in outdoor weight popcorn fabric with contrast panel and tape, mandarin collar

Rugby shirt, short sleeved

Reversible rugby shirt made from outdoor weight popcorn fabric

Unisex polo made from breathable micro minimesh fabric

Short sleeve rugby shirt made from double interlock fabric

TIGNES

Sports shorts made from polyester microfibre, with comfort stretch panel

ANDERMATT

Sports shorts made from soft touch breathable polyester fabric

Sports shorts made from outdoor weight polyester popcorn fabric

Unisex polo made in breathable eyelet fabric with contrast panel and tape