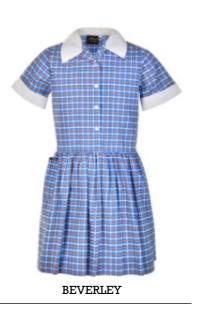

# **Summer Dresses**

### Summer dresses are available:

- In many fabrics printed or woven.
- With white or other coloured cuffs and collars.
- With trims between seams.
- With pockets as patches on fronts or open pockets in the side seams.
- With belts that can be sewn into the back so they don't get lost.
- With cuffs that can be flat or turned over.