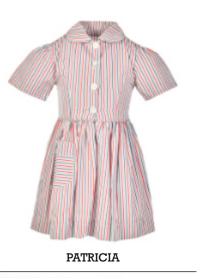

# **Summer Dresses**

### Summer dresses are available:

- In many fabrics printed or woven.
- With white or other coloured cuffs and collars.
- With trims between seams.
- With pockets as patches on fronts or open pockets in the side seams.
- With belts that can be sewn into the back so they don't get lost.
- With cuffs that can be flat or turned over.