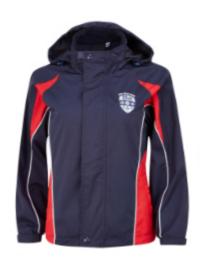

Formal wool cashmere coat, can be lined in the school's own logo'd lining

LAKE LOUISE

3 in 1 showerproof coat with

detachable fleece gilet

Formal wool cashmere coat, can be lined in the school's own logo'd lining

WATERPROOF COAT

Fully tape seamed waterproof coat with fleece lining, can be reversed

Shorter style showerproof coat, fleece lined, based on a sailing jacket

NELSON

**Shirts** 