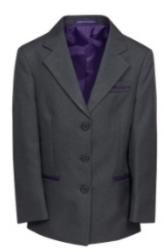

ANNE

Fitted jacket with collar insert panel and 1 button and lower jetted pockets

pockets, shorter length

Slim fit jacket with lower jetted

Slim fit jacket with lower jetted pockets and shorter length. Extended fabric pocket features inside