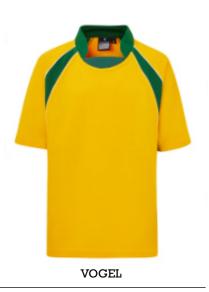

ALBERTVILLE

Unisex polo made in breathable eyelet fabric with contrast piping

Shaped T-shirt made from breathable polyester eyelet fabric

ANTWERP

Unisex T-shirt made from breathable polyester eyelet fabric

AROSA

Shaped polo shirt made from antiwicking micro interlock drift fabric

ASPEN

Shaped polo sleeveless shirt made from anti-wicking micro mini mesh fabric <u>40</u> <u>41</u>

AVORIAZ

Shaped hockey shirt made from polyester breathable eyelet fabric

ATHLETIC VEST

Unisex athletic vest made in breathable polyester eyelet fabric

BARCELONA

Shaped polo made in outdoor weight popcorn fabric with contrast panel and piping, mandarin collar

Shaped polo made in breathable eyelet fabric with contrast piping

Unisex polo made made from antiwicking micro interlock drifit fabric

Football goalie shirt made from polyester double interlock fabric

BEIJING

Shaped polo made in breathable eyelet fabric with contrast panel and piping (Los Angeles with a standard collar)

Football shirt made from polyester double interlock fabric

Reversible rugby shirt made from outdoor weight popcorn fabric

HELSINKI

Unisex polo made in outdoor weight popcorn fabric with contrast panel and tape

KESTREL

Unisex polo made in breathable eyelet fabric with contrast panel and tape

KLOSTERS

Unisex polo made in breathable eyelet fabric with contrast piping

CHAMPERY

Shaped polo in breathable eyelet fabric with contrast panels and piping

Rugby shirt, short sleeved

Rugby shirt, short sleeved

COURCHEVEL

Fitted polo, microyarn moisture management fabric and open collar

Rugby shirt, short sleeved

LAKE PLACID

Rugby shirt, short sleeved, made from outdoor weight popcorn fabric

LONDON

Reversible rugby shirt made from outdoor weight popcorn fabric with mandarin collar

LOS ANGELES

Shaped polo made in breathable eyelet fabric with contrast panel and piping, mandarin collar

MAMMOTH

Unisex polo made in breathable eyelet fabric with contrast overlocking

MERIBEL

Reversible rugby shirt made from double interlock fabric

PALLISADES

Unisex polo in breathable eyelet fabric with contrast panels and piping

SAPPORO

Shaped polo made in breathable eyelet fabric with contrast piping

SARAJEVO

Unisex polo made in breathable eyelet fabric with contrast panel and piping

SAUZE

Rugby shirt, short sleeved

SPORTSWEAR |

■ SPORTSWEAR

Unisex polo made in micro yarn anti-wicking fabric

Shaped polo made in breathable eyelet fabric with contrast panel and tape

Shaped polo made in micro yarn anti-wicking fabric

Shaped polo made in micro yarn anti-wicking fabric

Unisex polo made in outdoor weight popcorn fabric with contrast panel and tape, mandarin collar

Rugby shirt, short sleeved

Reversible rugby shirt made from outdoor weight popcorn fabric

Unisex polo made from breathable micro minimesh fabric

Short sleeve rugby shirt made from double interlock fabric

TIGNES

Sports shorts made from polyester microfibre, with comfort stretch panel

ANDERMATT

Sports shorts made from soft touch breathable polyester fabric

Sports shorts made from outdoor weight polyester popcorn fabric

Unisex polo made in breathable eyelet fabric with contrast panel and tape