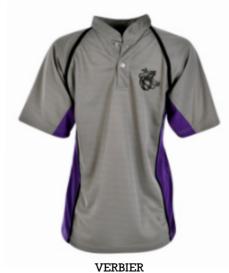

ALBERTVILLE

Unisex polo made in breathable eyelet fabric with contrast piping

Shaped T-shirt made from breathable polyester eyelet fabric

ANTWERP

Unisex T-shirt made from breathable polyester eyelet fabric

AROSA

Shaped polo shirt made from antiwicking micro interlock drift fabric

ASPEN

Shaped polo sleeveless shirt made from anti-wicking micro mini mesh fabric <u>40</u> <u>41</u>

AVORIAZ

Shaped hockey shirt made from polyester breathable eyelet fabric

ATHLETIC VEST

Unisex athletic vest made in breathable polyester eyelet fabric

BARCELONA

Shaped polo made in outdoor weight popcorn fabric with contrast panel and piping, mandarin collar

Shaped polo made in breathable eyelet fabric with contrast piping

Unisex polo made made from antiwicking micro interlock drifit fabric

Football goalie shirt made from polyester double interlock fabric

BEIJING

Shaped polo made in breathable eyelet fabric with contrast panel and piping (Los Angeles with a standard collar)

Football shirt made from polyester double interlock fabric

Reversible rugby shirt made from outdoor weight popcorn fabric

HELSINKI

Unisex polo made in outdoor weight popcorn fabric with contrast panel and tape

KESTREL

Unisex polo made in breathable eyelet fabric with contrast panel and tape

KLOSTERS

Unisex polo made in breathable eyelet fabric with contrast piping

CHAMPERY

Shaped polo in breathable eyelet fabric with contrast panels and piping

Rugby shirt, short sleeved

Rugby shirt, short sleeved

COURCHEVEL

Fitted polo, microyarn moisture management fabric and open collar

Rugby shirt, short sleeved

LAKE PLACID

Rugby shirt, short sleeved, made from outdoor weight popcorn fabric

LONDON

Reversible rugby shirt made from outdoor weight popcorn fabric with mandarin collar

LOS ANGELES

Shaped polo made in breathable eyelet fabric with contrast panel and piping, mandarin collar

MAMMOTH

Unisex polo made in breathable eyelet fabric with contrast overlocking

MERIBEL

Reversible rugby shirt made from double interlock fabric

PALLISADES

Unisex polo in breathable eyelet fabric with contrast panels and piping

SAPPORO

Shaped polo made in breathable eyelet fabric with contrast piping

SARAJEVO

Unisex polo made in breathable eyelet fabric with contrast panel and piping

SAUZE

Rugby shirt, short sleeved

SPORTSWEAR |

■ SPORTSWEAR

Unisex polo made in micro yarn anti-wicking fabric

Shaped polo made in breathable eyelet fabric with contrast panel and tape

Shaped polo made in micro yarn anti-wicking fabric

Shaped polo made in micro yarn anti-wicking fabric

Unisex polo made in outdoor weight popcorn fabric with contrast panel and tape, mandarin collar

Rugby shirt, short sleeved

Reversible rugby shirt made from outdoor weight popcorn fabric

Unisex polo made from breathable micro minimesh fabric

Short sleeve rugby shirt made from double interlock fabric

TIGNES

Sports shorts made from polyester microfibre, with comfort stretch panel

ANDERMATT

Sports shorts made from soft touch breathable polyester fabric

Sports shorts made from outdoor weight polyester popcorn fabric

Unisex polo made in breathable eyelet fabric with contrast panel and tape