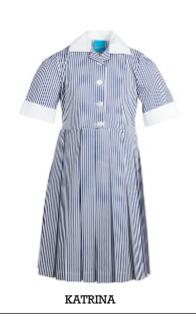

# **Summer Dresses**

### Summer dresses are available:

- In many fabrics printed or woven.
- With white or other coloured cuffs and collars.
- With trims between seams.
- With pockets as patches on fronts or open pockets in the side seams.
- With belts that can be sewn into the back so they don't get lost.
- With cuffs that can be flat or turned over.