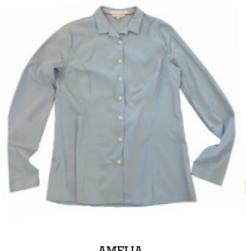

PENNY

Upper bib with a flat fronted pleated skirt

SHERRY

Lower skirt with 2 long pleats on front and back, upper bib with straps that have 2 button fastening

CAROLINE

**AMELIA** Fitted L/S blouse, revere collar (Alison body)