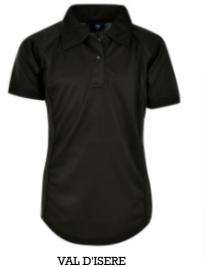

ALBERTVILLE

Unisex polo made in breathable eyelet fabric with contrast piping

Shaped T-shirt made from breathable polyester eyelet fabric

ANTWERP

Unisex T-shirt made from breathable polyester eyelet fabric

AROSA

Shaped polo shirt made from antiwicking micro interlock drift fabric

ASPEN

Shaped polo sleeveless shirt made from anti-wicking micro mini mesh fabric <u>40</u> <u>41</u>

AVORIAZ

Shaped hockey shirt made from polyester breathable eyelet fabric

ATHLETIC VEST

Unisex athletic vest made in breathable polyester eyelet fabric

BARCELONA

Shaped polo made in outdoor weight popcorn fabric with contrast panel and piping, mandarin collar

Shaped polo made in breathable eyelet fabric with contrast piping

Unisex polo made made from antiwicking micro interlock drifit fabric

Football goalie shirt made from polyester double interlock fabric

BEIJING

Shaped polo made in breathable eyelet fabric with contrast panel and piping (Los Angeles with a standard collar)

Football shirt made from polyester double interlock fabric

Reversible rugby shirt made from outdoor weight popcorn fabric

HELSINKI

Unisex polo made in outdoor weight popcorn fabric with contrast panel and tape

KESTREL

Unisex polo made in breathable eyelet fabric with contrast panel and tape

KLOSTERS

Unisex polo made in breathable eyelet fabric with contrast piping

CHAMPERY

Shaped polo in breathable eyelet fabric with contrast panels and piping

Rugby shirt, short sleeved

Rugby shirt, short sleeved

COURCHEVEL

Fitted polo, microyarn moisture management fabric and open collar

Rugby shirt, short sleeved

LAKE PLACID

Rugby shirt, short sleeved, made from outdoor weight popcorn fabric

LONDON

Reversible rugby shirt made from outdoor weight popcorn fabric with mandarin collar

LOS ANGELES

Shaped polo made in breathable eyelet fabric with contrast panel and piping, mandarin collar

MAMMOTH

Unisex polo made in breathable eyelet fabric with contrast overlocking

MERIBEL

Reversible rugby shirt made from double interlock fabric

PALLISADES

Unisex polo in breathable eyelet fabric with contrast panels and piping

SAPPORO

Shaped polo made in breathable eyelet fabric with contrast piping

SARAJEVO

Unisex polo made in breathable eyelet fabric with contrast panel and piping

SAUZE

Rugby shirt, short sleeved

SPORTSWEAR |

■ SPORTSWEAR

Unisex polo made in micro yarn anti-wicking fabric

Shaped polo made in breathable eyelet fabric with contrast panel and tape

Shaped polo made in micro yarn anti-wicking fabric

Shaped polo made in micro yarn anti-wicking fabric

Unisex polo made in outdoor weight popcorn fabric with contrast panel and tape, mandarin collar

Rugby shirt, short sleeved

Reversible rugby shirt made from outdoor weight popcorn fabric

Unisex polo made from breathable micro minimesh fabric

Short sleeve rugby shirt made from double interlock fabric

TIGNES

Sports shorts made from polyester microfibre, with comfort stretch panel

ANDERMATT

Sports shorts made from soft touch breathable polyester fabric

Sports shorts made from outdoor weight polyester popcorn fabric

Unisex polo made in breathable eyelet fabric with contrast panel and tape