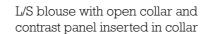

Junior blouse, button to neck, rounded collar, elasticated cuffs

Fitted L/S blouse with mandarin collar

DEBBIE

DANIELA Fitted S/S blouse, longer length, sleeve feature strip

Fitted L/S blouse, revere neck, rounded collar