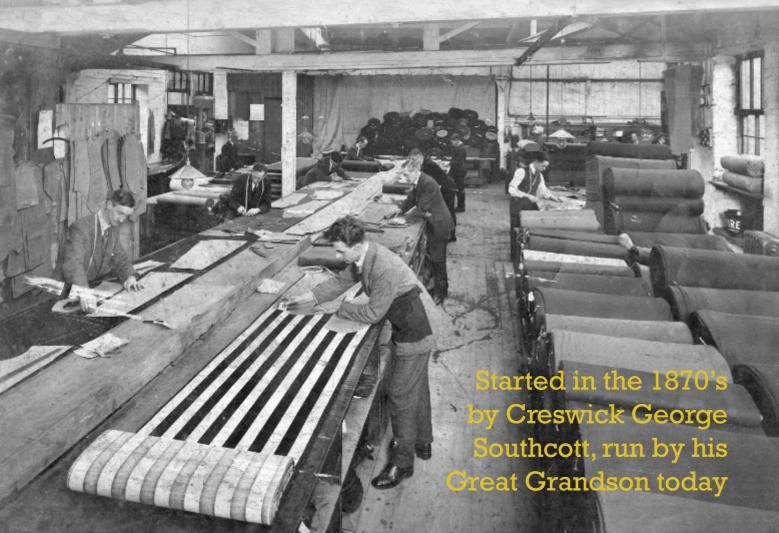

### Introduction

School Colours has a long family history dating back to the nineteenth century when C.G. Southcott began manufacturing military uniforms in the east coast seaside town of Bridlington.

Having become one of the UK's leading manufacturers of school uniform garments, we continue in the 21st century, with our tradition of high quality and excellent service.