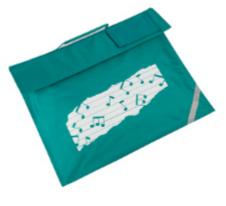

Art smocks

**ELBOW PATCHES** 

Blazer elbow patches to match the jacket

BACKPACKS

SPORTSBAGS

BOOKBAGS

Bags available in many colours and different sizes

SCARVES KNITTED