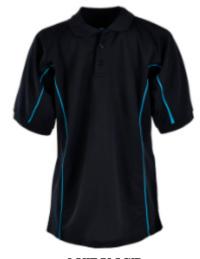

KESTREL

Unisex polo made in breathable eyelet fabric with contrast panel and tape

KLOSTERS

Unisex polo made in breathable eyelet fabric with contrast piping

CHAMPERY

Shaped polo in breathable eyelet fabric with contrast panels and piping