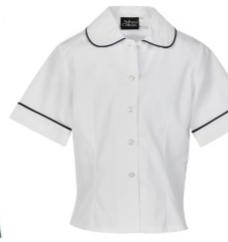

PENNY

Upper bib with a flat fronted pleated skirt

SHERRY

Lower skirt with 2 long pleats on front and back, upper bib with straps that have 2 button fastening

CAROLINE

**AMELIA** Fitted L/S blouse, revere collar (Alison body)

Junior blouse, button to neck, rounded collar, elasticated cuffs

Fitted L/S blouse with mandarin collar

DEBBIE

DANIELA Fitted S/S blouse, longer length, sleeve feature strip

Fitted L/S blouse, revere neck, rounded collar

Revere collar S/S blouse

**EMILIA** Fitted L/S blouse, longer length, sleeve feature strip

Revere neck, fitted, L/S blouse

Fitted L/S blouse, button to neck

S/S blouson style blouse, with wide revere collar and turn-up cuffs

Loose fit L/S blouse, revere neck, pointed collar

L/S blouse with revere neck and pointed front hem

KATERINA

Longer length version of Katie

to tuck-in

KATIE Fitted L/S blouse, revere neck, rounded collar

Fitted S/S blouse, revere neck, rounded collar, short body blouson style

KATHERINE

MADELAINE

Revere neck L/S blouse

S/S blouse with revere neck and pointed front hem

MICHELLE

L/S blouse, revere neck, rounded collar, breast pocket

MIRANDA

3/4 Sleeve blouse, revere neck.

REBECCA

Fitted L/S blouse, revere neck pointed collar, shorter length blouson style

S/S revere neck fitted blouse

Slim fit secondary age L/S shirt with double cuffs, no breast pocket

> L/S shirt, primary age, breast pocket. (Thomas but longer length on smaller sizes)

Standard fit secondary age L/S shirt (Thomas without a breast pocket)

**Shirts** 

CHRISTOPHER

THOMAS

L/S junior blouse, button to neck, rounded collar

SARAH

L/S blouse, button to neck, rounded peter pan collar

Fitted L/S blouse, revere neck, pointed collar

STELLA

Fitted S/S blouse, button to neck, rounded collar

VALERIE L/S and VIOLET S/S

Fitted blouse, button to neck

Secondary age standard fit L/S shirt, with a breast pocket