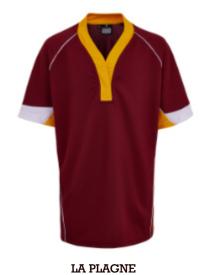

Rugby shirt, short sleeved

Rugby shirt, short sleeved

COURCHEVEL

Fitted polo, microyarn moisture management fabric and open collar

Rugby shirt, short sleeved

LAKE PLACID

Rugby shirt, short sleeved, made from outdoor weight popcorn fabric