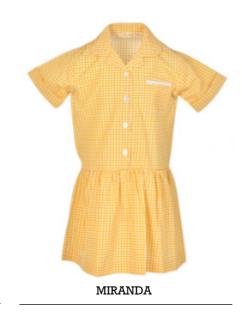

# **Summer Dresses**

### Summer dresses are available:

- In many fabrics printed or woven.
- With white or other coloured cuffs and collars.
- With trims between seams.
- With pockets as patches on fronts or open pockets in the side seams.
- With belts that can be sewn into the back so they don't get lost.
- With cuffs that can be flat or turned over.