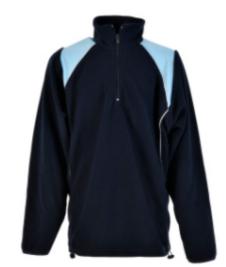

HEMSDAL

SPORTSWEAR

Tracksuit top made from showerproof poly square fabric with fleece lining.

Available as full or 1/4 zip

TESSA/ZELL

Tessa Indoor Girls PE Short made in stretch peach polyester or Zell Outdoor Girls PE Short made in double interlock fabric

Tracksuit top made from double interlock stretch polyester fabric

MARIBOR

Showerproof, fleece lined tracksuit top

Tracksuit top made from showerproof poly square fabric with fleece lining.

Available as full or 1/4 zip