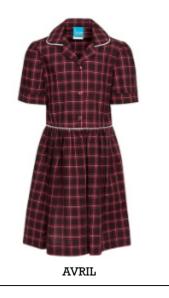

# **Summer Dresses**

### Summer dresses are available:

- In many fabrics printed or woven.
- With white or other coloured cuffs and collars.
- With trims between seams.
- With pockets as patches on fronts or open pockets in the side seams.
- With belts that can be sewn into the back so they don't get lost.
- With cuffs that can be flat or turned over.