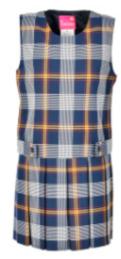

# **Summer Dresses**

### Summer dresses are available:

- In many fabrics printed or woven.
- With white or other coloured cuffs and collars.
- With trims between seams.
- With pockets as patches on fronts or open pockets in the side seams.
- With belts that can be sewn into the back so they don't get lost.
- With cuffs that can be flat or turned over.