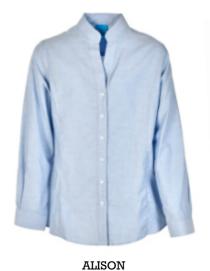

PENNY

Upper bib with a flat fronted pleated skirt

SHERRY

Lower skirt with 2 long pleats on front and back, upper bib with straps that have 2 button fastening

CAROLINE

**AMELIA** Fitted L/S blouse, revere collar (Alison body)