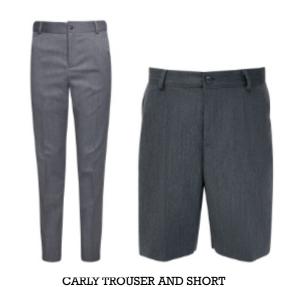

# Boys

2 pleat longer leg school shorts with turn-up hem

No pleat school shorts

No pleat slim fit trousers, lower rise

BT4

Junior trousers with elasticated bonadex waistband

BT1 2 pleat normal fit trouser with belt loops and internal

tunnel adjuster

BT3 2 pleat normal fit trouser with external tunnel adjuster

BT5 l pleat slim fit trouser with external tunnel adjuster

BT0

No pleats normal fit trouser with external tunnel adjusters

#### BT2

No pleats normal fit trouser with belt loops

#### BT8

No pleats slim fit trouser with belt loops

#### ВТ9

No pleats slim fit trouser with belt loops and internal tunnel adjuster

#### BT10

No pleats slim fit trouser with an extra zipped pocket next to one of the open side pockets.

**BT7 SHORTS** 

l pleat junior pull-up shorts with elasticated bonadex waistband