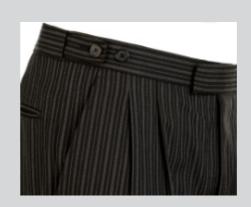

# Boys

2 pleat longer leg school shorts with turn-up hem

No pleat school shorts

No pleat slim fit trousers, lower rise

BT4

Junior trousers with elasticated bonadex waistband

BT1 2 pleat normal fit trouser with belt loops and internal

tunnel adjuster

BT3 2 pleat normal fit trouser with external tunnel adjuster

BT5 l pleat slim fit trouser with external tunnel adjuster

BT0

No pleats normal fit trouser with external tunnel adjusters

#### BT2

No pleats normal fit trouser with belt loops

#### BT8

No pleats slim fit trouser with belt loops

#### ВТ9

No pleats slim fit trouser with belt loops and internal tunnel adjuster

#### BT10

No pleats slim fit trouser with an extra zipped pocket next to one of the open side pockets.

**BT7 SHORTS** 

l pleat junior pull-up shorts with elasticated bonadex waistband