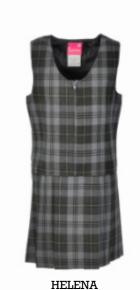

# **Summer Dresses**

### Summer dresses are available:

- In many fabrics printed or woven.
- With white or other coloured cuffs and collars.
- With trims between seams.
- With pockets as patches on fronts or open pockets in the side seams.
- With belts that can be sewn into the back so they don't get lost.
- With cuffs that can be flat or turned over.