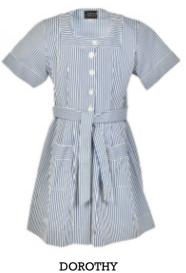

# **Summer Dresses**

### Summer dresses are available:

- In many fabrics printed or woven.
- With white or other coloured cuffs and collars.
- With trims between seams.
- With pockets as patches on fronts or open pockets in the side seams.
- With belts that can be sewn into the back so they don't get lost.
- With cuffs that can be flat or turned over.