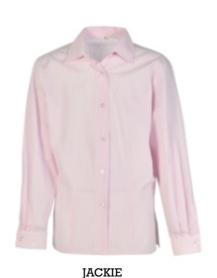

PENNY

Upper bib with a flat fronted pleated skirt

SHERRY

Lower skirt with 2 long pleats on front and back, upper bib with straps that have 2 button fastening

CAROLINE

**AMELIA** Fitted L/S blouse, revere collar (Alison body)

Junior blouse, button to neck, rounded collar, elasticated cuffs

Fitted L/S blouse with mandarin collar

DEBBIE

DANIELA Fitted S/S blouse, longer length, sleeve feature strip

Fitted L/S blouse, revere neck, rounded collar

Revere collar S/S blouse

**EMILIA** Fitted L/S blouse, longer length, sleeve feature strip

Revere neck, fitted, L/S blouse

Fitted L/S blouse, button to neck

S/S blouson style blouse, with wide revere collar and turn-up cuffs

Loose fit L/S blouse, revere neck, pointed collar

L/S blouse with revere neck and pointed front hem

KATERINA

Longer length version of Katie

to tuck-in

KATIE Fitted L/S blouse, revere neck, rounded collar

Fitted S/S blouse, revere neck, rounded collar, short body blouson style

KATHERINE

MADELAINE

Revere neck L/S blouse

S/S blouse with revere neck and pointed front hem

MICHELLE

L/S blouse, revere neck, rounded collar, breast pocket

MIRANDA

3/4 Sleeve blouse, revere neck.

REBECCA

Fitted L/S blouse, revere neck pointed collar, shorter length blouson style

S/S revere neck fitted blouse

Slim fit secondary age L/S shirt with double cuffs, no breast pocket

> L/S shirt, primary age, breast pocket. (Thomas but longer length on smaller sizes)

Standard fit secondary age L/S shirt (Thomas without a breast pocket)

**Shirts** 

CHRISTOPHER

THOMAS

L/S junior blouse, button to neck, rounded collar

SARAH

L/S blouse, button to neck, rounded peter pan collar

Fitted L/S blouse, revere neck, pointed collar

STELLA

Fitted S/S blouse, button to neck, rounded collar

VALERIE L/S and VIOLET S/S

Fitted blouse, button to neck

Secondary age standard fit L/S shirt, with a breast pocket