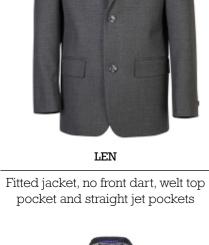

VENETION BOX

Slimmer fit pattern for striped fabrics, the stripes do not run as fully straight on the front

LEON

Fitted jacket with front dart, welt top

pocket and straight jet pockets

Slim fit jacket with front dart, welt top pocket and 3 lower straight jet pockets. Extended fabric pocket features inside