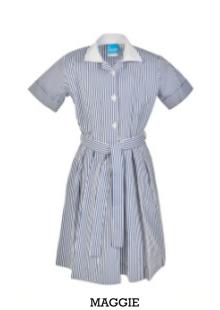

# **Summer Dresses**

### Summer dresses are available:

- In many fabrics printed or woven.
- With white or other coloured cuffs and collars.
- With trims between seams.
- With pockets as patches on fronts or open pockets in the side seams.
- With belts that can be sewn into the back so they don't get lost.
- With cuffs that can be flat or turned over.

34

A slim fit version of Maggie is available and called Bailey

Coats

All coats can be

badged or printed.