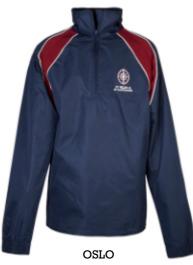

SUOMO

Longer length skort made from polyester eyelet fabric and ribbed waistband

CERVINIA

Tracksuit top made from waterproof polyester fabric with large front pocket

GRINDELWALD

Tracksuit top made from peach finish polyester microfibre and fleece lined

HEMSDAL

SPORTSWEAR

Tracksuit top made from showerproof poly square fabric with fleece lining.

Available as full or 1/4 zip

TESSA/ZELL

Tessa Indoor Girls PE Short made in stretch peach polyester or Zell Outdoor Girls PE Short made in double interlock fabric

Tracksuit top made from double interlock stretch polyester fabric

MARIBOR

Showerproof, fleece lined tracksuit top

Tracksuit top made from showerproof poly square fabric with fleece lining.

Available as full or 1/4 zip