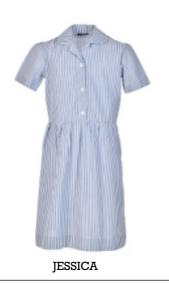

# **Summer Dresses**

### Summer dresses are available:

- In many fabrics printed or woven.
- With white or other coloured cuffs and collars.
- With trims between seams.
- With pockets as patches on fronts or open pockets in the side seams.
- With belts that can be sewn into the back so they don't get lost.
- With cuffs that can be flat or turned over.