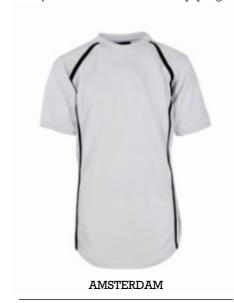

ALBERTVILLE

Unisex polo made in breathable eyelet fabric with contrast piping

Shaped T-shirt made from breathable polyester eyelet fabric

ANTWERP

Unisex T-shirt made from breathable polyester eyelet fabric

AROSA

Shaped polo shirt made from antiwicking micro interlock drift fabric

ASPEN

Shaped polo sleeveless shirt made from anti-wicking micro mini mesh fabric <u>40</u> <u>41</u>

AVORIAZ

Shaped hockey shirt made from polyester breathable eyelet fabric

ATHLETIC VEST

Unisex athletic vest made in breathable polyester eyelet fabric

BARCELONA

Shaped polo made in outdoor weight popcorn fabric with contrast panel and piping, mandarin collar

Shaped polo made in breathable eyelet fabric with contrast piping

Unisex polo made made from antiwicking micro interlock drifit fabric

Football goalie shirt made from polyester double interlock fabric

BEIJING

Shaped polo made in breathable eyelet fabric with contrast panel and piping (Los Angeles with a standard collar)

Football shirt made from polyester double interlock fabric

Reversible rugby shirt made from outdoor weight popcorn fabric

HELSINKI

Unisex polo made in outdoor weight popcorn fabric with contrast panel and tape

KESTREL

Unisex polo made in breathable eyelet fabric with contrast panel and tape

KLOSTERS

Unisex polo made in breathable eyelet fabric with contrast piping

CHAMPERY

Shaped polo in breathable eyelet fabric with contrast panels and piping

Rugby shirt, short sleeved

Rugby shirt, short sleeved

COURCHEVEL

Fitted polo, microyarn moisture management fabric and open collar

Rugby shirt, short sleeved

LAKE PLACID

Rugby shirt, short sleeved, made from outdoor weight popcorn fabric

LONDON

Reversible rugby shirt made from outdoor weight popcorn fabric with mandarin collar

LOS ANGELES

Shaped polo made in breathable eyelet fabric with contrast panel and piping, mandarin collar

MAMMOTH

Unisex polo made in breathable eyelet fabric with contrast overlocking

MERIBEL

Reversible rugby shirt made from double interlock fabric

PALLISADES

Unisex polo in breathable eyelet fabric with contrast panels and piping

SAPPORO

Shaped polo made in breathable eyelet fabric with contrast piping

SARAJEVO

Unisex polo made in breathable eyelet fabric with contrast panel and piping

SAUZE

Rugby shirt, short sleeved

SPORTSWEAR |

■ SPORTSWEAR

Unisex polo made in micro yarn anti-wicking fabric

Shaped polo made in breathable eyelet fabric with contrast panel and tape

Shaped polo made in micro yarn anti-wicking fabric

Shaped polo made in micro yarn anti-wicking fabric

Unisex polo made in outdoor weight popcorn fabric with contrast panel and tape, mandarin collar

Rugby shirt, short sleeved

Reversible rugby shirt made from outdoor weight popcorn fabric

Unisex polo made from breathable micro minimesh fabric

Short sleeve rugby shirt made from double interlock fabric

TIGNES

Sports shorts made from polyester microfibre, with comfort stretch panel

ANDERMATT

Sports shorts made from soft touch breathable polyester fabric

Sports shorts made from outdoor weight polyester popcorn fabric

Unisex polo made in breathable eyelet fabric with contrast panel and tape