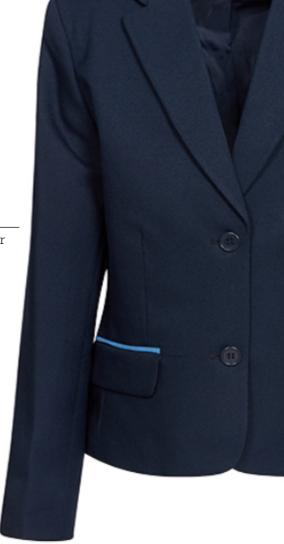

### **Trims**

SMART SLEEVE

All blazers and jackets come with an easily adjustable sleeve that can be let down to a long fit length without any sewing

LOGO'D LINING

Can be discreet shadow weave or 2 colours that is reversible

CRESTED BUTTONS

PETERSHAM BRAID TRIM

Can be added to blazer/jacket collar, lapel, main body, sleeves, top of patch pockets. Various widths available and many colours

TWISTED CORD TRIM

Can be added to blazer/jacket collar, lapel, main body, sleeves, top of patch pockets. Various widths available and many colours

WELT AND JETTED POCKET TRIM

PIPING TRIM