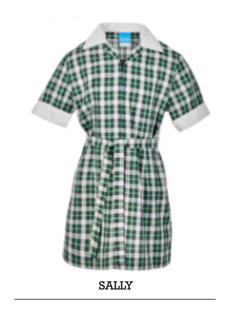

# **Summer Dresses**

### Summer dresses are available:

- In many fabrics printed or woven.
- With white or other coloured cuffs and collars.
- With trims between seams.
- With pockets as patches on fronts or open pockets in the side seams.
- With belts that can be sewn into the back so they don't get lost.
- With cuffs that can be flat or turned over.