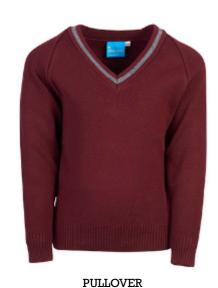

# Knitwear

Long line cardigan with patch pockets

CARDIGAN

REETH

Box fit, wide hem infant cardigan

Button to neck infant cardigan

Sleeveless pullover

GEORGE