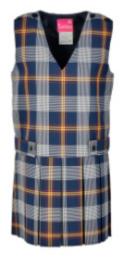

## **Skirts**

### Skirts can all be made:

- In any fabric.
- With an internal elasticated tunnel adjuster inside the waistband.
- With a contrast coloured strip on the edge of the front flap (front flap kilts only).
- With extra pockets that can be open or zipped.
- Fully lined, unlined or half back lined.
- With hems invisibly lashed or sewn through.