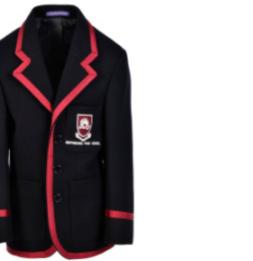

Choice of free to school delivery and/or home.

Special delivery arrangements during school holidays to fit in with the schools' own needs.

ABBEY

Cropped jacket to sit on the waist.
Usually no outside pockets

AMY

Long fit jacket, usually with lower jetted pockets

ANGELA

Fitted jacket with lower welt pockets

School Colours
School Colours
TOOK SMART FEFEL PROVO

ANGELIQUE

Fitted jacket with lower jet pockets and high line 4 button front