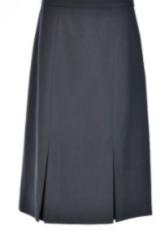

### IZZY

Straight skirt 2 pleats on front only and a waistband

ANDREA

A-line skirt with 2 curved front pockets no vent and a waistband

ANGELINA

Upper yoke straight skirt with an inverted kick pleat and a waistband

ALEXANDRA

Straight skirt with yoke, no waistband and with an inverted kick pleat

ANITA

Straight skirt with an inverted kick pleat (Agnes without a waistband)

CAITLIN

Straight Skirt, 2 inverted pleats at front, no vent (Frances with no waistband)