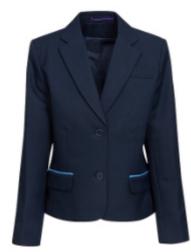

FALESIA

Fitted jacket with front dart, welt pocket and lower jetted pockets, shorter length

NICHOLE

Slim fit jacket with 3 lower jetted pockets and inside pocket features, shorter length

PHILLIPA

Hybrid lower patch pocket and top welt pocket blazer

RUTH

Striped Blazer shaped girls jacket

Single breasted waistcoat (double breasted also available)

Single breasted waistcoat

Box fit generous blazer pattern. 3 Patch pockets

RAPHAEL Slim fit jacket with front dart, welt top pocket and 3 straight jet pockets