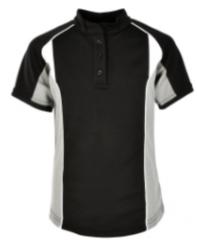

AROSA

Shaped polo shirt made from antiwicking micro interlock drift fabric

ASPEN

Shaped polo sleeveless shirt made from anti-wicking micro mini mesh fabric <u>40</u> <u>41</u>

AVORIAZ

Shaped hockey shirt made from polyester breathable eyelet fabric