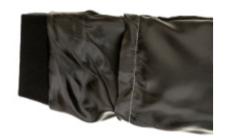

### **Trims**

SMART SLEEVE

All blazers and jackets come with an easily adjustable sleeve that can be let down to a long fit length without any sewing

LOGO'D LINING

Can be discreet shadow weave or 2 colours that is reversible