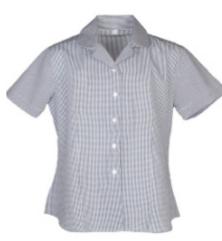

PENNY

Upper bib with a flat fronted pleated skirt

SHERRY

Lower skirt with 2 long pleats on front and back, upper bib with straps that have 2 button fastening

CAROLINE

**AMELIA** Fitted L/S blouse, revere collar (Alison body)

Junior blouse, button to neck, rounded collar, elasticated cuffs

Fitted L/S blouse with mandarin collar

DEBBIE

DANIELA Fitted S/S blouse, longer length, sleeve feature strip

Fitted L/S blouse, revere neck, rounded collar

Revere collar S/S blouse

**EMILIA** Fitted L/S blouse, longer length, sleeve feature strip

Revere neck, fitted, L/S blouse

Fitted L/S blouse, button to neck

S/S blouson style blouse, with wide revere collar and turn-up cuffs

Loose fit L/S blouse, revere neck, pointed collar

L/S blouse with revere neck and pointed front hem

KATERINA

Longer length version of Katie

to tuck-in

KATIE Fitted L/S blouse, revere neck, rounded collar

Fitted S/S blouse, revere neck, rounded collar, short body blouson style

KATHERINE

MADELAINE

Revere neck L/S blouse

S/S blouse with revere neck and pointed front hem

MICHELLE

L/S blouse, revere neck, rounded collar, breast pocket

MIRANDA

3/4 Sleeve blouse, revere neck.

REBECCA

Fitted L/S blouse, revere neck pointed collar, shorter length blouson style

S/S revere neck fitted blouse

Slim fit secondary age L/S shirt with double cuffs, no breast pocket

> L/S shirt, primary age, breast pocket. (Thomas but longer length on smaller sizes)

Standard fit secondary age L/S shirt (Thomas without a breast pocket)

**Shirts** 

CHRISTOPHER

THOMAS

L/S junior blouse, button to neck, rounded collar

SARAH

L/S blouse, button to neck, rounded peter pan collar

Fitted L/S blouse, revere neck, pointed collar

STELLA

Fitted S/S blouse, button to neck, rounded collar

VALERIE L/S and VIOLET S/S

Fitted blouse, button to neck

Secondary age standard fit L/S shirt, with a breast pocket