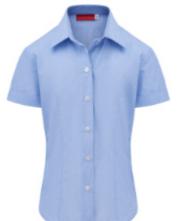

PENNY

Upper bib with a flat fronted pleated skirt

SHERRY

Lower skirt with 2 long pleats on front and back, upper bib with straps that have 2 button fastening

CAROLINE

**AMELIA** Fitted L/S blouse, revere collar (Alison body)

Junior blouse, button to neck, rounded collar, elasticated cuffs

Fitted L/S blouse with mandarin collar

DEBBIE

DANIELA Fitted S/S blouse, longer length, sleeve feature strip

Fitted L/S blouse, revere neck, rounded collar

Revere collar S/S blouse

**EMILIA** Fitted L/S blouse, longer length, sleeve feature strip

Revere neck, fitted, L/S blouse

Fitted L/S blouse, button to neck

S/S blouson style blouse, with wide revere collar and turn-up cuffs

Loose fit L/S blouse, revere neck, pointed collar

L/S blouse with revere neck and pointed front hem

KATERINA

Longer length version of Katie

to tuck-in

KATIE Fitted L/S blouse, revere neck, rounded collar

Fitted S/S blouse, revere neck, rounded collar, short body blouson style

KATHERINE

MADELAINE

Revere neck L/S blouse

S/S blouse with revere neck and pointed front hem

MICHELLE

L/S blouse, revere neck, rounded collar, breast pocket

MIRANDA

3/4 Sleeve blouse, revere neck.

REBECCA

Fitted L/S blouse, revere neck pointed collar, shorter length blouson style

S/S revere neck fitted blouse

Slim fit secondary age L/S shirt with double cuffs, no breast pocket

> L/S shirt, primary age, breast pocket. (Thomas but longer length on smaller sizes)

Standard fit secondary age L/S shirt (Thomas without a breast pocket)

**Shirts** 

CHRISTOPHER

THOMAS

L/S junior blouse, button to neck, rounded collar

SARAH

L/S blouse, button to neck, rounded peter pan collar

Fitted L/S blouse, revere neck, pointed collar

STELLA

Fitted S/S blouse, button to neck, rounded collar

VALERIE L/S and VIOLET S/S

Fitted blouse, button to neck

Secondary age standard fit L/S shirt, with a breast pocket