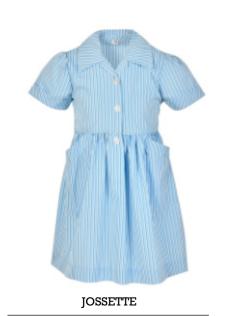

# **Summer Dresses**

### Summer dresses are available:

- In many fabrics printed or woven.
- With white or other coloured cuffs and collars.
- With trims between seams.
- With pockets as patches on fronts or open pockets in the side seams.
- With belts that can be sewn into the back so they don't get lost.
- With cuffs that can be flat or turned over.