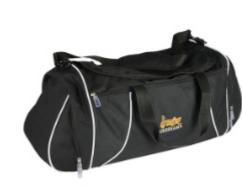

Art smocks

**ELBOW PATCHES** 

Blazer elbow patches to match the jacket

BACKPACKS

SPORTSBAGS

BOOKBAGS

Bags available in many colours and different sizes

SCARVES KNITTED