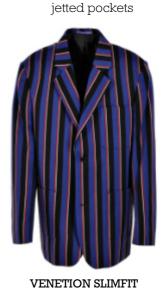

Primary age blazer box fit pattern, can be 3 patch pockets or lower

LEONARDO

Fitted 3 patch pocket blazer.

Same fit as Leon

Special pattern to allow easy matching of striped fabrics, box fit so Venetian stripes run straight and can be easily matched on shoulders and pockets

VENETION BOX

Slimmer fit pattern for striped fabrics, the stripes do not run as fully straight on the front

LEON

Fitted jacket with front dart, welt top

pocket and straight jet pockets

Slim fit jacket with front dart, welt top pocket and 3 lower straight jet pockets. Extended fabric pocket features inside