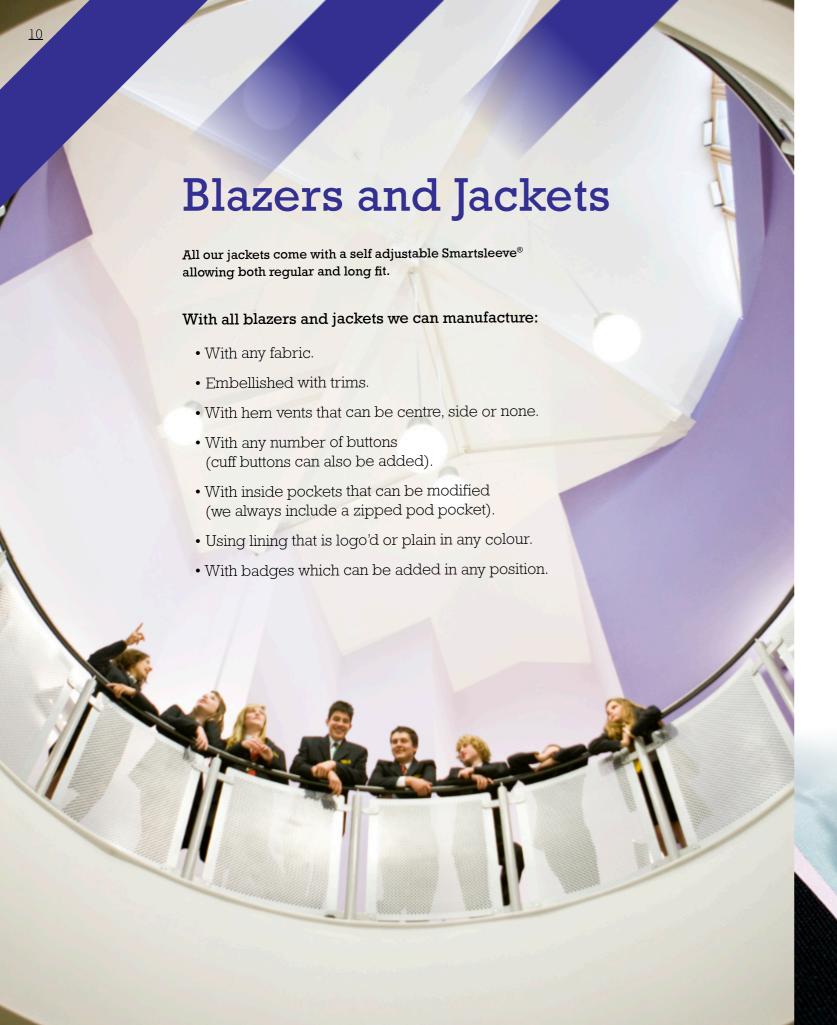

# School Colours

Look smart, feel proud.

# Service & Style Guide

A COMPLETE UNIFORM SOLUTION

This quide is a summary of both our service and product offering and a library of the different garment styles we manufacture. All tailored goods styles are included, but only a selection of the accessories we supply.

Each style can be made in any fabric type and trims can be modified to the clients needs.

Our sample and fabric libraries are also available for clients to see the style and fabric options.

You can contact us to discuss any garments you are interested in.

### **Trims**

SMART SLEEVE

All blazers and jackets come with an easily adjustable sleeve that can be let down to a long fit length without any sewing

LOGO'D LINING

Can be discreet shadow weave or 2 colours that is reversible