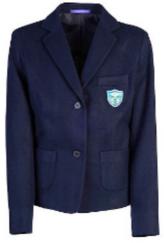

Choice of free to school delivery and/or home.

Special delivery arrangements during school holidays to fit in with the schools' own needs.

ABBEY

Cropped jacket to sit on the waist.
Usually no outside pockets

AMY

Long fit jacket, usually with lower jetted pockets

ANGELA

Fitted jacket with lower welt pockets

School Colours
School Colours
TOOK SMART FEFEL PROVO

ANGELIQUE

Fitted jacket with lower jet pockets and high line 4 button front