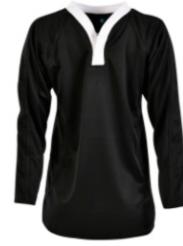

Football shirt made from polyester double interlock fabric

Reversible rugby shirt made from outdoor weight popcorn fabric

HELSINKI

Unisex polo made in outdoor weight popcorn fabric with contrast panel and tape

Rugby shirt, short sleeved

Rugby shirt, short sleeved

COURCHEVEL

Fitted polo, microyarn moisture management fabric and open collar

Rugby shirt, short sleeved

LAKE PLACID

Rugby shirt, short sleeved, made from outdoor weight popcorn fabric