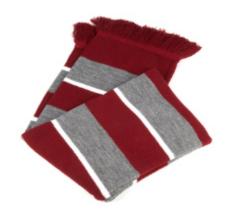

Knitted acrylic scarves available in many colours and lengths

SCARVES WOOL

Wool flannel college scarves available in many colours and stripe widths

WINTER HATS

Plain or multi-colour winter hats available

LEGIONNAIRE HATS