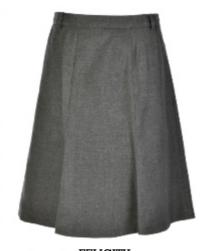

FELICITY

Flared Skirt, no vent and a waistband

6 panelled skirt with a waistband

LUCINDA

Straight skirt with double inverted kick vent

NAOMI

Straight skirt with an inverted kick pleat and no waistband

SKIRT