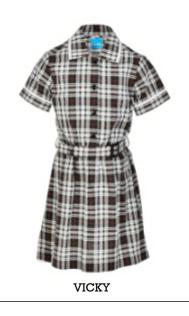

# **Summer Dresses**

### Summer dresses are available:

- In many fabrics printed or woven.
- With white or other coloured cuffs and collars.
- With trims between seams.
- With pockets as patches on fronts or open pockets in the side seams.
- With belts that can be sewn into the back so they don't get lost.
- With cuffs that can be flat or turned over.