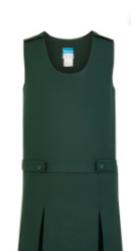

v-neck bodice, 1.25" band at hip

with buttons at each end of insert

at centre front

**Pinafore Tunics** 

• With extra pockets that can be open or zipped.

Pinafores can be produced:

• In any fabric.

• Lined bibs.