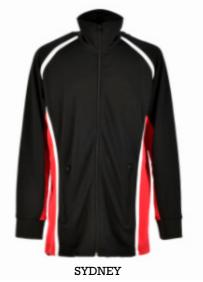

Tracksuit top made from double interlock stretch polyester fabric

MARIBOR

Showerproof, fleece lined tracksuit top

Tracksuit top made from showerproof poly square fabric with fleece lining.

Available as full or 1/4 zip

51

<u>50</u>

ROMA

Slim fit tracksuit top made from double interlock stretch polyester fabric with ribbed hem

Tracksuit top made from double interlock stretch polyester fabric

Tracksuit top made from polyester poly square fabric with mesh lining