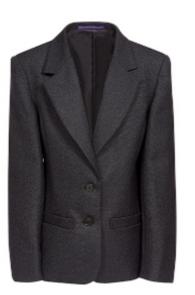

JEAN

Box fit 3 patch pocket blazer, mid length

KATE

Double breasted single button jacket. Lower jetted pockets, mid length

Slim fit jacket with 3 lower jetted pockets, shorter length

CAMILLE

Fitted jacket with 4 feature front buttons to give a double breasted look, shorter length

LAURA

Fitted jacket with front dart, upper welt pocket and 2 lower jetted pockets, mid length

MARIA

Fitted 3 patch pocket blazer. Same fit as Laura

MILLIE

4 button long length normal fit jacket

**EMMA** 

Normal fit 3 patch pocket blazer