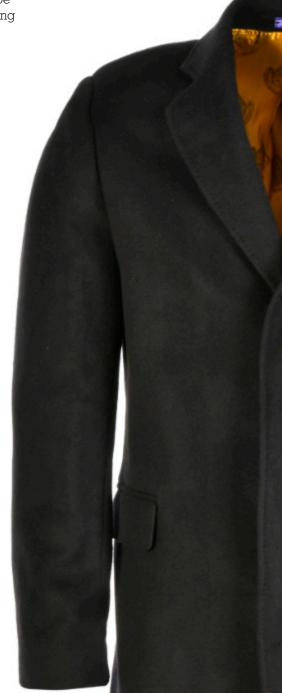

Formal wool cashmere coat, can be lined in the school's own logo'd lining

LAKE LOUISE

3 in 1 showerproof coat with

detachable fleece gilet

Formal wool cashmere coat, can be lined in the school's own logo'd lining