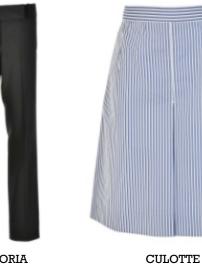

# Boys

2 pleat longer leg school shorts with turn-up hem

No pleat school shorts

No pleat slim fit trousers, lower rise

BT4

Junior trousers with elasticated bonadex waistband

BT1 2 pleat normal fit trouser with belt loops and internal

### Girls

Lower rise trousers, straight leg and wide waistband

Lower rise trousers, tapered leg and wide waistband

Lower rise trousers, tapered leg and wide waistband

Classic style normal rise trouser, standard leg

## **Skirts**

### Skirts can all be made:

- In any fabric.
- With an internal elasticated tunnel adjuster inside the waistband.
- With a contrast coloured strip on the edge of the front flap (front flap kilts only).
- With extra pockets that can be open or zipped.
- Fully lined, unlined or half back lined.
- With hems invisibly lashed or sewn through.