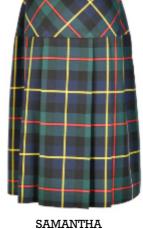

## **Skirts**

### Skirts can all be made:

- In any fabric.
- With an internal elasticated tunnel adjuster inside the waistband.
- With a contrast coloured strip on the edge of the front flap (front flap kilts only).
- With extra pockets that can be open or zipped.
- Fully lined, unlined or half back lined.
- With hems invisibly lashed or sewn through.