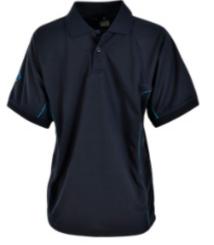

ALBERTVILLE

Unisex polo made in breathable eyelet fabric with contrast piping

Shaped T-shirt made from breathable polyester eyelet fabric

ANTWERP

Unisex T-shirt made from breathable polyester eyelet fabric

AROSA

Shaped polo shirt made from antiwicking micro interlock drift fabric

ASPEN

Shaped polo sleeveless shirt made from anti-wicking micro mini mesh fabric <u>40</u> <u>41</u>

AVORIAZ

Shaped hockey shirt made from polyester breathable eyelet fabric

ATHLETIC VEST

Unisex athletic vest made in breathable polyester eyelet fabric

BARCELONA

Shaped polo made in outdoor weight popcorn fabric with contrast panel and piping, mandarin collar

Shaped polo made in breathable eyelet fabric with contrast piping

Unisex polo made made from antiwicking micro interlock drifit fabric

Football goalie shirt made from polyester double interlock fabric

BEIJING

Shaped polo made in breathable eyelet fabric with contrast panel and piping (Los Angeles with a standard collar)

Football shirt made from polyester double interlock fabric

Reversible rugby shirt made from outdoor weight popcorn fabric

HELSINKI

Unisex polo made in outdoor weight popcorn fabric with contrast panel and tape

KESTREL

Unisex polo made in breathable eyelet fabric with contrast panel and tape

KLOSTERS

Unisex polo made in breathable eyelet fabric with contrast piping

CHAMPERY

Shaped polo in breathable eyelet fabric with contrast panels and piping

Rugby shirt, short sleeved

Rugby shirt, short sleeved

COURCHEVEL

Fitted polo, microyarn moisture management fabric and open collar

Rugby shirt, short sleeved

LAKE PLACID

Rugby shirt, short sleeved, made from outdoor weight popcorn fabric

LONDON

Reversible rugby shirt made from outdoor weight popcorn fabric with mandarin collar

LOS ANGELES

Shaped polo made in breathable eyelet fabric with contrast panel and piping, mandarin collar

MAMMOTH

Unisex polo made in breathable eyelet fabric with contrast overlocking

MERIBEL

Reversible rugby shirt made from double interlock fabric

PALLISADES

Unisex polo in breathable eyelet fabric with contrast panels and piping

SAPPORO

Shaped polo made in breathable eyelet fabric with contrast piping

SARAJEVO

Unisex polo made in breathable eyelet fabric with contrast panel and piping

SAUZE

Rugby shirt, short sleeved

SPORTSWEAR |

■ SPORTSWEAR

Unisex polo made in micro yarn anti-wicking fabric

Shaped polo made in breathable eyelet fabric with contrast panel and tape

Shaped polo made in micro yarn anti-wicking fabric

Shaped polo made in micro yarn anti-wicking fabric

Unisex polo made in outdoor weight popcorn fabric with contrast panel and tape, mandarin collar

Rugby shirt, short sleeved

Reversible rugby shirt made from outdoor weight popcorn fabric

Unisex polo made from breathable micro minimesh fabric

Short sleeve rugby shirt made from double interlock fabric

TIGNES

Sports shorts made from polyester microfibre, with comfort stretch panel

ANDERMATT

Sports shorts made from soft touch breathable polyester fabric

Sports shorts made from outdoor weight polyester popcorn fabric

Unisex polo made in breathable eyelet fabric with contrast panel and tape