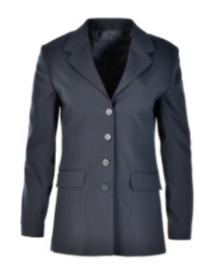

AMY

Long fit jacket, usually with lower jetted pockets

ANGELA

Fitted jacket with lower welt pockets

School Colours
School Colours
TOOK SMART FEFEL PROVO

ANGELIQUE

Fitted jacket with lower jet pockets and high line 4 button front

ANNE

Fitted jacket with collar insert panel and 1 button and lower jetted pockets

pockets, shorter length

Slim fit jacket with lower jetted

Slim fit jacket with lower jetted pockets and shorter length. Extended fabric pocket features inside