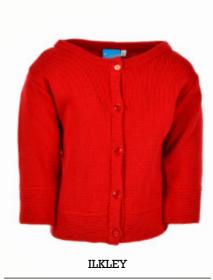

# Knitwear

Long line cardigan with patch pockets

CARDIGAN

REETH

Box fit, wide hem infant cardigan

Button to neck infant cardigan

Sleeveless pullover

GEORGE