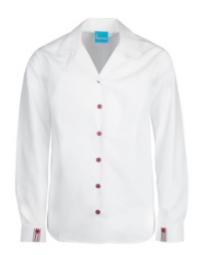

PENNY

Upper bib with a flat fronted pleated skirt

SHERRY

Lower skirt with 2 long pleats on front and back, upper bib with straps that have 2 button fastening

CAROLINE

**AMELIA** Fitted L/S blouse, revere collar (Alison body)

Junior blouse, button to neck, rounded collar, elasticated cuffs

Fitted L/S blouse with mandarin collar

DEBBIE

DANIELA Fitted S/S blouse, longer length, sleeve feature strip

Fitted L/S blouse, revere neck, rounded collar

Revere collar S/S blouse

**EMILIA** Fitted L/S blouse, longer length, sleeve feature strip

Revere neck, fitted, L/S blouse

Fitted L/S blouse, button to neck

S/S blouson style blouse, with wide revere collar and turn-up cuffs

Loose fit L/S blouse, revere neck, pointed collar

L/S blouse with revere neck and pointed front hem

KATERINA

Longer length version of Katie

to tuck-in

KATIE Fitted L/S blouse, revere neck, rounded collar

Fitted S/S blouse, revere neck, rounded collar, short body blouson style

KATHERINE

MADELAINE

Revere neck L/S blouse

S/S blouse with revere neck and pointed front hem

MICHELLE

L/S blouse, revere neck, rounded collar, breast pocket

MIRANDA

3/4 Sleeve blouse, revere neck.

REBECCA

Fitted L/S blouse, revere neck pointed collar, shorter length blouson style

S/S revere neck fitted blouse

Slim fit secondary age L/S shirt with double cuffs, no breast pocket

> L/S shirt, primary age, breast pocket. (Thomas but longer length on smaller sizes)

Standard fit secondary age L/S shirt (Thomas without a breast pocket)

**Shirts** 

CHRISTOPHER

THOMAS

L/S junior blouse, button to neck, rounded collar

SARAH

L/S blouse, button to neck, rounded peter pan collar

Fitted L/S blouse, revere neck, pointed collar

STELLA

Fitted S/S blouse, button to neck, rounded collar

VALERIE L/S and VIOLET S/S

Fitted blouse, button to neck

Secondary age standard fit L/S shirt, with a breast pocket