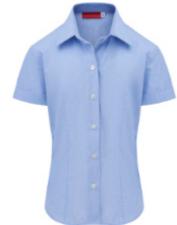

PENNY

Upper bib with a flat fronted pleated skirt

SHERRY

Lower skirt with 2 long pleats on front and back, upper bib with straps that have 2 button fastening

CAROLINE

**AMELIA** Fitted L/S blouse, revere collar (Alison body)

Junior blouse, button to neck, rounded collar, elasticated cuffs

Fitted L/S blouse with mandarin collar

DEBBIE

DANIELA Fitted S/S blouse, longer length, sleeve feature strip

Fitted L/S blouse, revere neck, rounded collar

Revere collar S/S blouse

**EMILIA** Fitted L/S blouse, longer length, sleeve feature strip

Revere neck, fitted, L/S blouse

Fitted L/S blouse, button to neck

S/S blouson style blouse, with wide revere collar and turn-up cuffs

Loose fit L/S blouse, revere neck, pointed collar

L/S blouse with revere neck and pointed front hem

KATERINA

Longer length version of Katie

to tuck-in

KATIE Fitted L/S blouse, revere neck, rounded collar

Fitted S/S blouse, revere neck, rounded collar, short body blouson style

KATHERINE

MADELAINE

Revere neck L/S blouse

S/S blouse with revere neck and pointed front hem

MICHELLE

L/S blouse, revere neck, rounded collar, breast pocket

MIRANDA

3/4 Sleeve blouse, revere neck.

REBECCA

Fitted L/S blouse, revere neck pointed collar, shorter length blouson style

S/S revere neck fitted blouse

Slim fit secondary age L/S shirt with double cuffs, no breast pocket

> L/S shirt, primary age, breast pocket. (Thomas but longer length on smaller sizes)

Standard fit secondary age L/S shirt (Thomas without a breast pocket)

**Shirts** 

CHRISTOPHER

THOMAS

L/S junior blouse, button to neck, rounded collar

SARAH

L/S blouse, button to neck, rounded peter pan collar

Fitted L/S blouse, revere neck, pointed collar

STELLA

Fitted S/S blouse, button to neck, rounded collar

VALERIE L/S and VIOLET S/S

Fitted blouse, button to neck

Secondary age standard fit L/S shirt, with a breast pocket