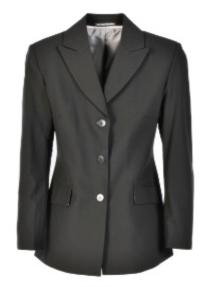

AMY

Long fit jacket, usually with lower jetted pockets

ANGELA

Fitted jacket with lower welt pockets

School Colours
School Colours
TOOK SMART FEFEL PROVO

ANGELIQUE

Fitted jacket with lower jet pockets and high line 4 button front

ANNE

Fitted jacket with collar insert panel and 1 button and lower jetted pockets

pockets, shorter length

Slim fit jacket with lower jetted

Slim fit jacket with lower jetted pockets and shorter length. Extended fabric pocket features inside

JEAN

Box fit 3 patch pocket blazer, mid length

KATE

Double breasted single button jacket. Lower jetted pockets, mid length

Slim fit jacket with 3 lower jetted pockets, shorter length

CAMILLE

Fitted jacket with 4 feature front buttons to give a double breasted look, shorter length