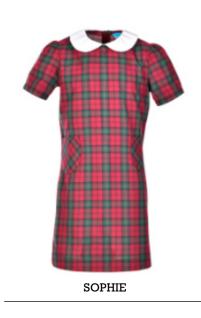

# **Summer Dresses**

### Summer dresses are available:

- In many fabrics printed or woven.
- With white or other coloured cuffs and collars.
- With trims between seams.
- With pockets as patches on fronts or open pockets in the side seams.
- With belts that can be sewn into the back so they don't get lost.
- With cuffs that can be flat or turned over.