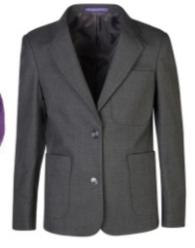

JEAN

Box fit 3 patch pocket blazer, mid length

KATE

Double breasted single button jacket. Lower jetted pockets, mid length

Slim fit jacket with 3 lower jetted pockets, shorter length

CAMILLE

Fitted jacket with 4 feature front buttons to give a double breasted look, shorter length

LAURA

Fitted jacket with front dart, upper welt pocket and 2 lower jetted pockets, mid length

MARIA

Fitted 3 patch pocket blazer. Same fit as Laura

MILLIE

4 button long length normal fit jacket

**EMMA** 

Normal fit 3 patch pocket blazer