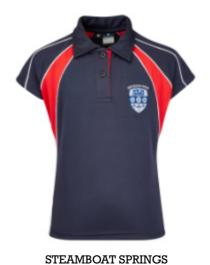

ALBERTVILLE

Unisex polo made in breathable eyelet fabric with contrast piping

Shaped T-shirt made from breathable polyester eyelet fabric

ANTWERP

Unisex T-shirt made from breathable polyester eyelet fabric

AROSA

Shaped polo shirt made from antiwicking micro interlock drift fabric

ASPEN

Shaped polo sleeveless shirt made from anti-wicking micro mini mesh fabric <u>40</u> <u>41</u>

AVORIAZ

Shaped hockey shirt made from polyester breathable eyelet fabric

ATHLETIC VEST

Unisex athletic vest made in breathable polyester eyelet fabric

BARCELONA

Shaped polo made in outdoor weight popcorn fabric with contrast panel and piping, mandarin collar

Shaped polo made in breathable eyelet fabric with contrast piping

Unisex polo made made from antiwicking micro interlock drifit fabric

Football goalie shirt made from polyester double interlock fabric

BEIJING

Shaped polo made in breathable eyelet fabric with contrast panel and piping (Los Angeles with a standard collar)

Football shirt made from polyester double interlock fabric

Reversible rugby shirt made from outdoor weight popcorn fabric

HELSINKI

Unisex polo made in outdoor weight popcorn fabric with contrast panel and tape

KESTREL

Unisex polo made in breathable eyelet fabric with contrast panel and tape

KLOSTERS

Unisex polo made in breathable eyelet fabric with contrast piping

CHAMPERY

Shaped polo in breathable eyelet fabric with contrast panels and piping

Rugby shirt, short sleeved

Rugby shirt, short sleeved

COURCHEVEL

Fitted polo, microyarn moisture management fabric and open collar

Rugby shirt, short sleeved

LAKE PLACID

Rugby shirt, short sleeved, made from outdoor weight popcorn fabric

LONDON

Reversible rugby shirt made from outdoor weight popcorn fabric with mandarin collar

LOS ANGELES

Shaped polo made in breathable eyelet fabric with contrast panel and piping, mandarin collar

MAMMOTH

Unisex polo made in breathable eyelet fabric with contrast overlocking

MERIBEL

Reversible rugby shirt made from double interlock fabric

PALLISADES

Unisex polo in breathable eyelet fabric with contrast panels and piping

SAPPORO

Shaped polo made in breathable eyelet fabric with contrast piping

SARAJEVO

Unisex polo made in breathable eyelet fabric with contrast panel and piping

SAUZE

Rugby shirt, short sleeved

SPORTSWEAR |

■ SPORTSWEAR

Unisex polo made in micro yarn anti-wicking fabric

Shaped polo made in breathable eyelet fabric with contrast panel and tape

Shaped polo made in micro yarn anti-wicking fabric

Shaped polo made in micro yarn anti-wicking fabric

Unisex polo made in outdoor weight popcorn fabric with contrast panel and tape, mandarin collar

Rugby shirt, short sleeved

Reversible rugby shirt made from outdoor weight popcorn fabric

Unisex polo made from breathable micro minimesh fabric

Short sleeve rugby shirt made from double interlock fabric

TIGNES

Sports shorts made from polyester microfibre, with comfort stretch panel

ANDERMATT

Sports shorts made from soft touch breathable polyester fabric

Sports shorts made from outdoor weight polyester popcorn fabric

Unisex polo made in breathable eyelet fabric with contrast panel and tape