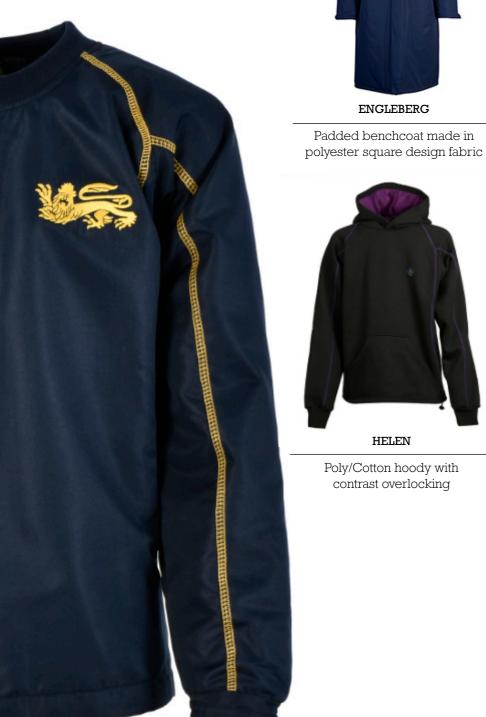

### Outerwear

**ENGLEBERG** Padded benchcoat made in

HAWK

Poly/Cotton hoody with contrast panel and piping

Unisex baselayer legging made in polyester/lycra

### Baselayers can be made:

• In black, navy and white stretch moisture management fabric.

• With printed logos using flexible inks.

HELEN

Poly/Cotton hoody with contrast overlocking

Microfleece 1/4 zip top with piping