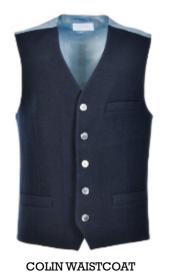

RUTH

Striped Blazer shaped girls jacket

Single breasted waistcoat (double breasted also available)

Single breasted waistcoat

Box fit generous blazer pattern. 3 Patch pockets

RAPHAEL Slim fit jacket with front dart, welt top pocket and 3 straight jet pockets