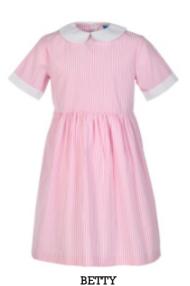

# **Summer Dresses**

### Summer dresses are available:

- In many fabrics printed or woven.
- With white or other coloured cuffs and collars.
- With trims between seams.
- With pockets as patches on fronts or open pockets in the side seams.
- With belts that can be sewn into the back so they don't get lost.
- With cuffs that can be flat or turned over.