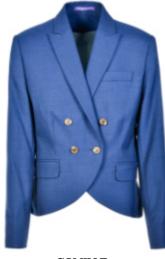

JEAN

Box fit 3 patch pocket blazer, mid length

KATE

Double breasted single button jacket. Lower jetted pockets, mid length

Slim fit jacket with 3 lower jetted pockets, shorter length

CAMILLE

Fitted jacket with 4 feature front buttons to give a double breasted look, shorter length