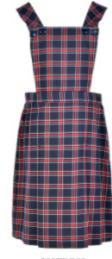

v-neck bodice, 1.25" band at hip

with buttons at each end of insert

at centre front

**Pinafore Tunics** 

• With extra pockets that can be open or zipped.

Pinafores can be produced:

• In any fabric.

• Lined bibs.