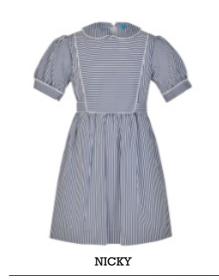

# **Summer Dresses**

### Summer dresses are available:

- In many fabrics printed or woven.
- With white or other coloured cuffs and collars.
- With trims between seams.
- With pockets as patches on fronts or open pockets in the side seams.
- With belts that can be sewn into the back so they don't get lost.
- With cuffs that can be flat or turned over.