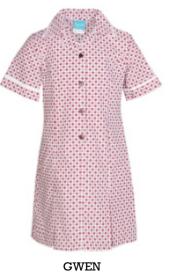

# **Summer Dresses**

### Summer dresses are available:

- In many fabrics printed or woven.
- With white or other coloured cuffs and collars.
- With trims between seams.
- With pockets as patches on fronts or open pockets in the side seams.
- With belts that can be sewn into the back so they don't get lost.
- With cuffs that can be flat or turned over.