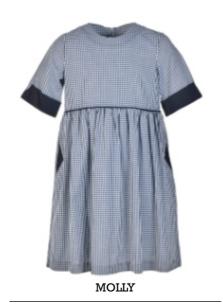

# **Summer Dresses**

### Summer dresses are available:

- In many fabrics printed or woven.
- With white or other coloured cuffs and collars.
- With trims between seams.
- With pockets as patches on fronts or open pockets in the side seams.
- With belts that can be sewn into the back so they don't get lost.
- With cuffs that can be flat or turned over.