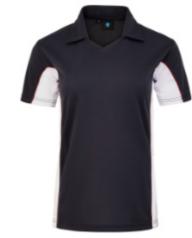

ALBERTVILLE

Unisex polo made in breathable eyelet fabric with contrast piping

Shaped T-shirt made from breathable polyester eyelet fabric

ANTWERP

Unisex T-shirt made from breathable polyester eyelet fabric

AROSA

Shaped polo shirt made from antiwicking micro interlock drift fabric

ASPEN

Shaped polo sleeveless shirt made from anti-wicking micro mini mesh fabric <u>40</u> <u>41</u>

AVORIAZ

Shaped hockey shirt made from polyester breathable eyelet fabric