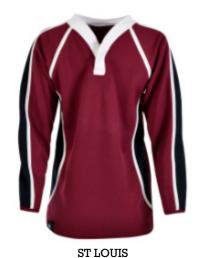

Football shirt made from polyester double interlock fabric

Reversible rugby shirt made from outdoor weight popcorn fabric

HELSINKI

Unisex polo made in outdoor weight popcorn fabric with contrast panel and tape

Rugby shirt, short sleeved

Rugby shirt, short sleeved

COURCHEVEL

Fitted polo, microyarn moisture management fabric and open collar

Rugby shirt, short sleeved

LAKE PLACID

Rugby shirt, short sleeved, made from outdoor weight popcorn fabric