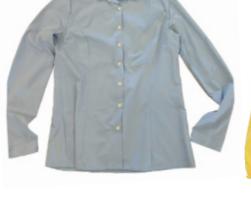

PENNY

Upper bib with a flat fronted pleated skirt

SHERRY

Lower skirt with 2 long pleats on front and back, upper bib with straps that have 2 button fastening

CAROLINE

**AMELIA** Fitted L/S blouse, revere collar (Alison body)

Junior blouse, button to neck, rounded collar, elasticated cuffs

Fitted L/S blouse with mandarin collar

DEBBIE

DANIELA Fitted S/S blouse, longer length, sleeve feature strip

Fitted L/S blouse, revere neck, rounded collar