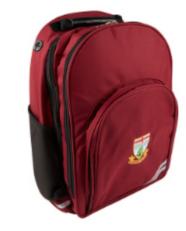

Art smocks

**ELBOW PATCHES** 

Blazer elbow patches to match the jacket

BACKPACKS

SPORTSBAGS

BOOKBAGS

Bags available in many colours and different sizes

SCARVES KNITTED