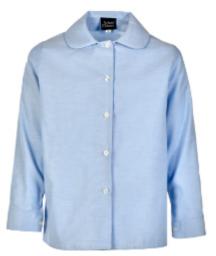

Junior blouse, button to neck, rounded collar, elasticated cuffs

Fitted L/S blouse with mandarin collar

DEBBIE

DANIELA Fitted S/S blouse, longer length, sleeve feature strip

Fitted L/S blouse, revere neck, rounded collar