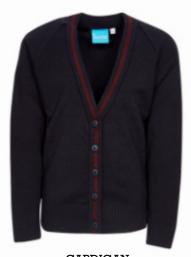

# Knitwear

Long line cardigan with patch pockets

CARDIGAN

REETH

Box fit, wide hem infant cardigan

Button to neck infant cardigan

Sleeveless pullover

GEORGE