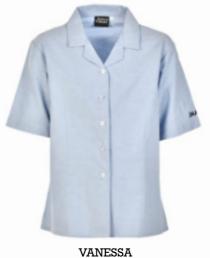

PENNY

Upper bib with a flat fronted pleated skirt

SHERRY

Lower skirt with 2 long pleats on front and back, upper bib with straps that have 2 button fastening

CAROLINE

**AMELIA** Fitted L/S blouse, revere collar (Alison body)