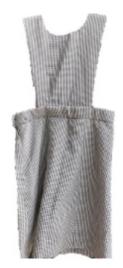

v-neck bodice, 1.25" band at hip

with buttons at each end of insert

at centre front

**Pinafore Tunics** 

• With extra pockets that can be open or zipped.

Pinafores can be produced:

• In any fabric.

• Lined bibs.