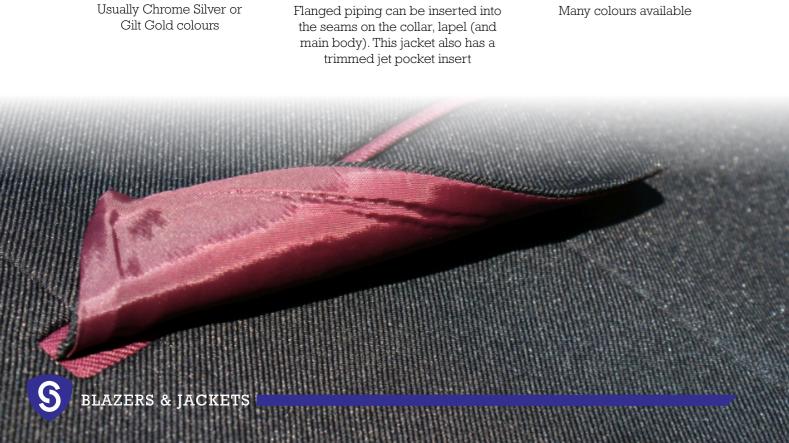

CRESTED BUTTONS

PETERSHAM BRAID TRIM

Can be added to blazer/jacket collar, lapel, main body, sleeves, top of patch pockets. Various widths available and many colours

TWISTED CORD TRIM

Can be added to blazer/jacket collar, lapel, main body, sleeves, top of patch pockets. Various widths available and many colours

WELT AND JETTED POCKET TRIM

PIPING TRIM