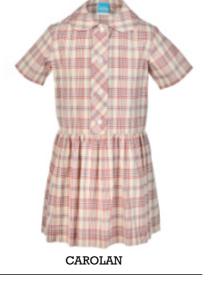

# **Summer Dresses**

### Summer dresses are available:

- In many fabrics printed or woven.
- With white or other coloured cuffs and collars.
- With trims between seams.
- With pockets as patches on fronts or open pockets in the side seams.
- With belts that can be sewn into the back so they don't get lost.
- With cuffs that can be flat or turned over.