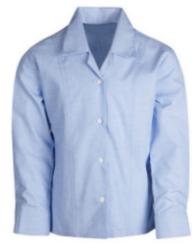

PENNY

Upper bib with a flat fronted pleated skirt

SHERRY

Lower skirt with 2 long pleats on front and back, upper bib with straps that have 2 button fastening

CAROLINE

**AMELIA** Fitted L/S blouse, revere collar (Alison body)

Junior blouse, button to neck, rounded collar, elasticated cuffs

Fitted L/S blouse with mandarin collar

DEBBIE

DANIELA Fitted S/S blouse, longer length, sleeve feature strip

Fitted L/S blouse, revere neck, rounded collar

Revere collar S/S blouse

**EMILIA** Fitted L/S blouse, longer length, sleeve feature strip

Revere neck, fitted, L/S blouse

Fitted L/S blouse, button to neck

S/S blouson style blouse, with wide revere collar and turn-up cuffs

Loose fit L/S blouse, revere neck, pointed collar

L/S blouse with revere neck and pointed front hem

KATERINA

Longer length version of Katie

to tuck-in

KATIE Fitted L/S blouse, revere neck, rounded collar

Fitted S/S blouse, revere neck, rounded collar, short body blouson style

KATHERINE

MADELAINE

Revere neck L/S blouse

S/S blouse with revere neck and pointed front hem

MICHELLE

L/S blouse, revere neck, rounded collar, breast pocket

MIRANDA

3/4 Sleeve blouse, revere neck.

REBECCA

Fitted L/S blouse, revere neck pointed collar, shorter length blouson style

S/S revere neck fitted blouse

Slim fit secondary age L/S shirt with double cuffs, no breast pocket

> L/S shirt, primary age, breast pocket. (Thomas but longer length on smaller sizes)

Standard fit secondary age L/S shirt (Thomas without a breast pocket)

**Shirts** 

CHRISTOPHER

THOMAS

L/S junior blouse, button to neck, rounded collar

SARAH

L/S blouse, button to neck, rounded peter pan collar

Fitted L/S blouse, revere neck, pointed collar

STELLA

Fitted S/S blouse, button to neck, rounded collar

VALERIE L/S and VIOLET S/S

Fitted blouse, button to neck

Secondary age standard fit L/S shirt, with a breast pocket