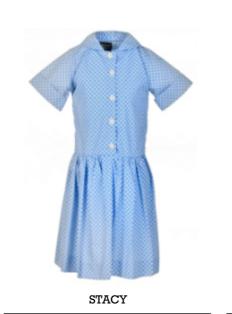

# **Summer Dresses**

### Summer dresses are available:

- In many fabrics printed or woven.
- With white or other coloured cuffs and collars.
- With trims between seams.
- With pockets as patches on fronts or open pockets in the side seams.
- With belts that can be sewn into the back so they don't get lost.
- With cuffs that can be flat or turned over.