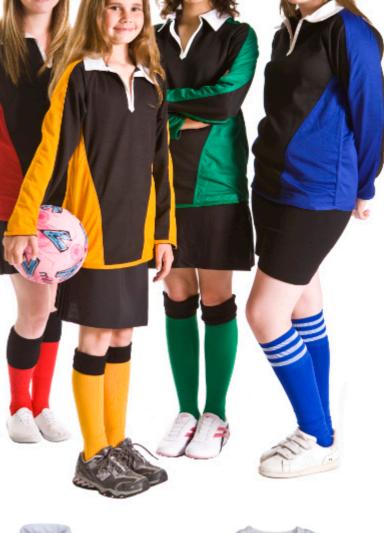

# Sportswear

Sportswear is made with moisture management technical fabrics and can be supplied:

- In a variety of main fabric colours, contrast panel colours and trim colours.
- With logos as embroidered badges or printing.

Football shirt made from polyester double interlock fabric

Reversible rugby shirt made from outdoor weight popcorn fabric

HELSINKI

Unisex polo made in outdoor weight popcorn fabric with contrast panel and tape

Rugby shirt, short sleeved

Rugby shirt, short sleeved

COURCHEVEL

Fitted polo, microyarn moisture management fabric and open collar

Rugby shirt, short sleeved

LAKE PLACID

Rugby shirt, short sleeved, made from outdoor weight popcorn fabric