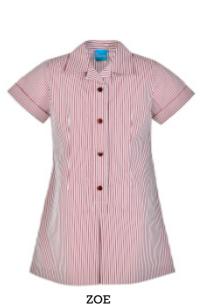

# **Summer Dresses**

### Summer dresses are available:

- In many fabrics printed or woven.
- With white or other coloured cuffs and collars.
- With trims between seams.
- With pockets as patches on fronts or open pockets in the side seams.
- With belts that can be sewn into the back so they don't get lost.
- With cuffs that can be flat or turned over.