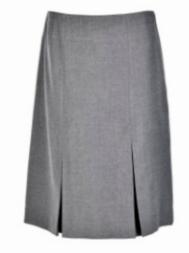

BELLA

Straight skirt with 3 inverted pleats front and back and a waistband

ISABELLA

Straight skirt 2 pleats on front and back and a waistband

### ISADORA

Straight skirt 2 pleats on front and back, with elastic inside the back of waistband (as Isabella with elastication)