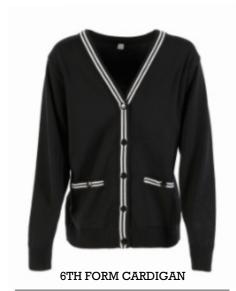

# Knitwear

Long line cardigan with patch pockets

CARDIGAN

REETH

Box fit, wide hem infant cardigan

Button to neck infant cardigan

Sleeveless pullover

GEORGE