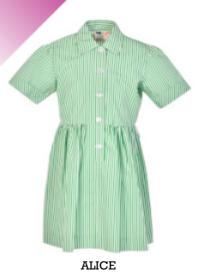

# **Summer Dresses**

### Summer dresses are available:

- In many fabrics printed or woven.
- With white or other coloured cuffs and collars.
- With trims between seams.
- With pockets as patches on fronts or open pockets in the side seams.
- With belts that can be sewn into the back so they don't get lost.
- With cuffs that can be flat or turned over.