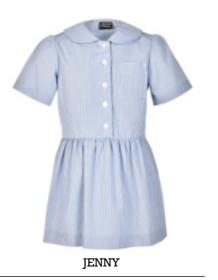

# **Summer Dresses**

### Summer dresses are available:

- In many fabrics printed or woven.
- With white or other coloured cuffs and collars.
- With trims between seams.
- With pockets as patches on fronts or open pockets in the side seams.
- With belts that can be sewn into the back so they don't get lost.
- With cuffs that can be flat or turned over.