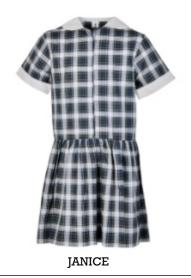

# **Summer Dresses**

### Summer dresses are available:

- In many fabrics printed or woven.
- With white or other coloured cuffs and collars.
- With trims between seams.
- With pockets as patches on fronts or open pockets in the side seams.
- With belts that can be sewn into the back so they don't get lost.
- With cuffs that can be flat or turned over.