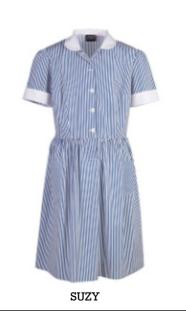

# **Summer Dresses**

### Summer dresses are available:

- In many fabrics printed or woven.
- With white or other coloured cuffs and collars.
- With trims between seams.
- With pockets as patches on fronts or open pockets in the side seams.
- With belts that can be sewn into the back so they don't get lost.
- With cuffs that can be flat or turned over.