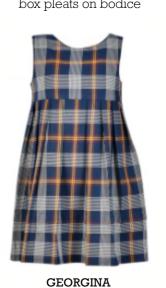

v-neck bodice, 1.25" band at hip

with buttons at each end of insert

at centre front

**Pinafore Tunics** 

• With extra pockets that can be open or zipped.

Pinafores can be produced:

• In any fabric.

• Lined bibs.

Short upper bodice, 2 button fastening on shoulder straps, belt with 2 loops and buttons on belt, box pleats on bodice

Inverted pleats in lower skirt

CHARLY

Sleeveless small bodice with gathered skirt underneath