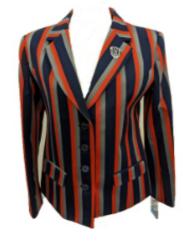

RUTH

Striped Blazer shaped girls jacket

Single breasted waistcoat (double breasted also available)

Single breasted waistcoat

Box fit generous blazer pattern. 3 Patch pockets

RAPHAEL Slim fit jacket with front dart, welt top pocket and 3 straight jet pockets