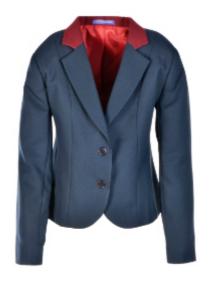

AMY

Long fit jacket, usually with lower jetted pockets

ANGELA

Fitted jacket with lower welt pockets

School Colours
School Colours
TOOK SMART FEFEL PROVO

ANGELIQUE

Fitted jacket with lower jet pockets and high line 4 button front

ANNE

Fitted jacket with collar insert panel and 1 button and lower jetted pockets

pockets, shorter length

Slim fit jacket with lower jetted

Slim fit jacket with lower jetted pockets and shorter length. Extended fabric pocket features inside